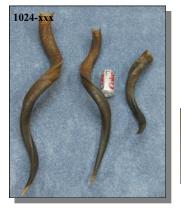

## **KUDU HORNS**

Kudu are a large antelope common in Africa. (Tragelaphus strepsiceros, wild).

Product of South Africa

| Code    | Description      | Size      | Price    |
|---------|------------------|-----------|----------|
| 1024-SM | Kudu Ĥorn:Small  | 21" - 26" | \$ 53.25 |
| 1024-ME | Kudu Horn:Medium | 27" - 33" | \$ 79.42 |
| 1024-LG | Kudu Horn:Large  | 34" - 38" | \$125.27 |
| 102120  | rada mom.zarge   | 31 30     | Φ123.27  |