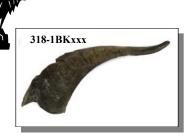

## **GOAT HORNS**

The black and brown goat horns are sorted into sizes. They are measured from tip to base along the outside curve. (*Capra hircus, ranch*).

Product of the USA

| Code                                                                                                        | Description Black Goat Horn:X-Small Black Goat Horn:Small Black Goat Horn:Medium Black Goat Horn:Large Black Goat Horn:X-Large                                       | Size                                                      | Price                                                                     |
|-------------------------------------------------------------------------------------------------------------|----------------------------------------------------------------------------------------------------------------------------------------------------------------------|-----------------------------------------------------------|---------------------------------------------------------------------------|
| 318-1BKXS-AS                                                                                                |                                                                                                                                                                      | under 4"                                                  | \$ 7.22                                                                   |
| 318-1BKS-AS                                                                                                 |                                                                                                                                                                      | 4" to 6"                                                  | \$ 7.95                                                                   |
| 318-1BKM-AS                                                                                                 |                                                                                                                                                                      | 6" to 8"                                                  | \$ 9.39                                                                   |
| 318-1BKL-AS                                                                                                 |                                                                                                                                                                      | 8" to 10"                                                 | \$10.83                                                                   |
| 318-1BKXL-AS                                                                                                |                                                                                                                                                                      | 10" to 12"                                                | \$21.66                                                                   |
| 318-1BKXXL-AS<br>318-1BRXS-AS<br>318-1BRS-AS<br>318-1BRM-AS<br>318-1BRL-AS<br>318-1BRXL-AS<br>318-1BRXXL-AS | Black Goat Horn:XX-Large Brown Goat Horn:X-Small Brown Goat Horn:Small Brown Goat Horn:Medium Brown Goat Horn:Large Brown Goat Horn:X-Large Brown Goat Horn:XX-Large | 12"+ under 4" 4" to 6" 6" to 8" 8" to 10" 10" to 12" 12"+ | \$28.89<br>\$ 7.22<br>\$ 7.94<br>\$ 9.39<br>\$10.83<br>\$21.66<br>\$28.89 |