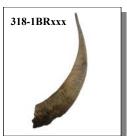

## **GOAT HORNS**

The black and brown goat horns are sorted into sizes. They are measured from tip to base along the outside curve. (*Capra hircus, ranch*).

Product of the USA

| Code                                                                                                        | Description Black Goat Horn:X-Small Black Goat Horn:Small Black Goat Horn:Medium Black Goat Horn:Large Black Goat Horn:X-Large                                       | Size                                                      | Price                                                                     |
|-------------------------------------------------------------------------------------------------------------|----------------------------------------------------------------------------------------------------------------------------------------------------------------------|-----------------------------------------------------------|---------------------------------------------------------------------------|
| 318-1BKXS-AS                                                                                                |                                                                                                                                                                      | under 4"                                                  | \$ 7.22                                                                   |
| 318-1BKS-AS                                                                                                 |                                                                                                                                                                      | 4" to 6"                                                  | \$ 7.95                                                                   |
| 318-1BKM-AS                                                                                                 |                                                                                                                                                                      | 6" to 8"                                                  | \$ 9.39                                                                   |
| 318-1BKL-AS                                                                                                 |                                                                                                                                                                      | 8" to 10"                                                 | \$10.83                                                                   |
| 318-1BKXL-AS                                                                                                |                                                                                                                                                                      | 10" to 12"                                                | \$21.66                                                                   |
| 318-1BKXXL-AS<br>318-1BRXS-AS<br>318-1BRS-AS<br>318-1BRM-AS<br>318-1BRL-AS<br>318-1BRXL-AS<br>318-1BRXXL-AS | Black Goat Horn:XX-Large Brown Goat Horn:X-Small Brown Goat Horn:Small Brown Goat Horn:Medium Brown Goat Horn:Large Brown Goat Horn:X-Large Brown Goat Horn:XX-Large | 12"+ under 4" 4" to 6" 6" to 8" 8" to 10" 10" to 12" 12"+ | \$28.89<br>\$ 7.22<br>\$ 7.94<br>\$ 9.39<br>\$10.83<br>\$21.66<br>\$28.89 |