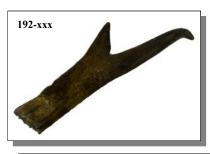

#### **PRONGHORN HORNS**

Sold individually, but matched sets may be available. (Antilocapra Americana, wild).

Product of the USA

| Code   | Description           | Size    | Price   |
|--------|-----------------------|---------|---------|
| 192-S  | Pronghorn Horn:Small  | 4"-9"   | \$15.17 |
| 192-M  | Pronghorn Horn:Medium | 9"-11"  | \$22.74 |
| 192-L  | Pronghorn Horn:Large  | 11"-12" | \$37.91 |
| 192-XL | Pronghorn Horn:XL     | 12"-14" | \$53.08 |