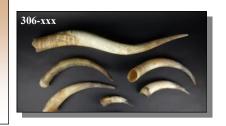

#### STEER HORNS: UNPOLISHED

The unpolished steer horn comes in a range of sizes, which are measured on the outside curve. Please note there may be chips around the opening of the horn, which can be cut off. (Bos taurus, ranch).

Product of Nigeria

| Code      | Description                | Price   |
|-----------|----------------------------|---------|
| 304-6-9   | Polished Steer Horn:6-9"   | \$28.89 |
| 304-10-14 | Polished Steer Horn:10-14" | \$32.50 |
| 304-15-18 | Polished Steer Horn:15-18" | \$36.10 |
| 304-18-22 | Polished Steer Horn:18-22" | \$65.71 |
| 304-23-29 | Polished Steer Horn:23-29" | \$80.86 |
| 304-30-35 | Polished Steer Horn:30-35" | \$90.97 |

| Code      | Description           | Price    |
|-----------|-----------------------|----------|
| 306-6-9   | Raw Steer Horn:6-9"   | \$ 21.67 |
| 306-10-14 | Raw Steer Horn:10-14" | \$ 25.28 |
| 306-15-18 | Raw Steer Horn:15-18" | \$ 28.89 |
| 306-18-22 | Raw Steer Horn:18-22" | \$ 60.66 |
| 306-23-29 | Raw Steer Horn:23-29" | \$ 75.82 |
| 306-30-35 | Raw Steer Horn:30-35" | \$101.07 |