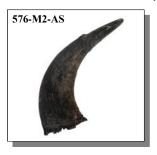

## **BUFFALO (BISON) HORNS**

We sort the horns into different grades by quality. Select Grade – These horn caps in this grade will have a good tip, good

Select Grade – These horn caps in this grade will have a good tip, good shape, good color, and good curve.

#1 Grade – These horn caps will have minor imperfections.

#2 Grade – These horn caps will have chips, gouges, or other imperfections.

#3 Grade – These horn caps will have a broken tip, holes, etc. Reject Grade – These are broken horns or have big problems.

| Code        | Description                     | 1-11    | 12-99    | 100+    |
|-------------|---------------------------------|---------|----------|---------|
| 576-M1-AS   | N.A. Buffalo Horn:#1            | \$28.94 | \$37.73  | \$23.68 |
| 576-M2-AS   | N.A. Buffalo Horn:#2            | \$20.67 | \$19.80  | \$16391 |
| 576-M3-AS   | N.A. Buffalo Horn:#3            | \$16.54 | \$15.84  | \$13.52 |
| 576-LM1-AS  | N.A. Buffalo Horn:Lg:#1         | \$34.56 | \$33.29  | \$29.03 |
| 576-LM2-AS  | N.A. Buffalo Horn:Lg:#2         | \$24.68 | \$23.77  | \$20.74 |
| 576-LM3-AS  | N.A. Buffalo Horn:Lg:#3         | \$19.74 | \$19.02  | \$16.59 |
| 576-F1-AS   | Fem N.A. Buffalo Horn:#1        | \$24.13 | \$22.86  | \$18.62 |
| 576-F2-AS   | Fem N.A. Buffalo Horn:#2        | \$17.24 | \$16.33  | \$13.30 |
| 576-F3-AS   | Fem N.A. Buffalo Horn:#3        | \$13.79 | \$13.06  | \$10.64 |
| 576-LF1-AS  | Fem N.A. Buffalo Horn:Lg:#1     | \$28.81 | \$27.45  | \$22.83 |
| 576-LF2-AS  | Fem N.A. Buffalo Horn:Lg:#2     | \$20.58 | \$19.60  | \$16.31 |
| 576-LF3-AS  | Fem N.A. Buffalo Horn:Lg:#3     | \$16.46 | \$15.69  | \$13.04 |
| Code        | Description                     | 1-1     | 1 12-    | +       |
| 576-2M2-AS  | Pair of N.A. Buffalo Horn:#2    | \$54    | .44 \$52 | 2.73    |
| 576-2M3-AS  | Pair of N.A. Buffalo Horn:#3    | \$43    | .55 \$42 | 2.19    |
| 576-2LM1-AS | Pair of N.A. Buffalo Horn:Lg:#1 | \$90    | .46 \$87 | 7.93    |
| 576-2LM2-AS | Pair of N.A. Buffalo Horn:Lg:#2 | \$64    | .62 \$62 | 2.81    |
| 576-2LM3-AS | Pair of N.A. Buffalo Horn:Lg:#3 |         | .69 \$50 | ).24    |

These real buffalo horns have been cooked and cleaned. They are from a U.S. ranch that raises buffalo for meat.

The horns from bulls measure 11" to 13" on the outside curve and 10" to 11" in circumference at the base. The diameter across the base is approximately 3" to 4". The large bull horns are 13" to 15" on the outside curve. The horns from cows (i.e., female buffalo) measure 8" to 12" long on the outside curve. The large female horns are 12" to 18" on the outside curve. They are hollow inside except for the extreme tip, which is solid. Sold individually and in matching pairs. (*Bison bison, ranch*).