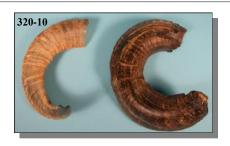

## 5280-5 Horn

320-10 are product of the USA 320-20-AS are product of South Africa

#### **RAM HORNS**

These ram horns have been cleaned, ideal for craftsmaking. They range from 24" to 32" long, measured on the outside curve. The ram/sheep horns measure between 18" to 23" long along the curl of the horn. (*Ovis aries, ranch*).

| Code<br>320-10<br>320-20-AS | Description    | Price   |
|-----------------------------|----------------|---------|
| 320-10                      | Ram Horn       | \$39.71 |
| 320-20-AS                   | Ram/Sheep Horn | \$46.94 |