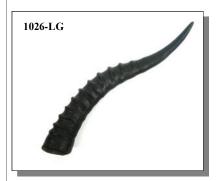

#### **BLESBOK HORNS**

Blesbok are a small antelope common in Africa. The horns range from 11" to 15". (Damaliscus dorcas phillipsi, wild).

Product of South Africa

Description 1026-LG Blesbok Horn:Large

Price