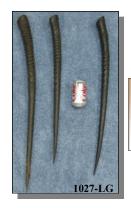

## **GEMSBOK/ORYX HORNS**

Gemsbok are a large antelope also known as Oryx. The horns range in length from 31" to 37". (Oryx gazelle, wild).

Product of South Africa

Code Description Price \$66.78 Gemsbok Horn:Large 1027-LG