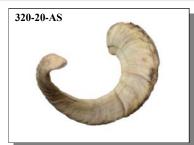

## 5280-5 Horn

320-10 are product of the USA 320-20-AS are product of South Africa

#### **RAM HORNS**

These ram horns have been cleaned, ideal for craftsmaking. They range from 24" to 32" long, measured on the outside curve. The ram/sheep horns measure between 18" to 23" long along the curl of the horn. (*Ovis aries, ranch*).

| Code<br>320-10<br>320-20-AS | Description    | Price   |
|-----------------------------|----------------|---------|
| 320-10                      | Ram Horn       | \$39.71 |
| 320-20-AS                   | Ram/Sheep Horn | \$46.94 |