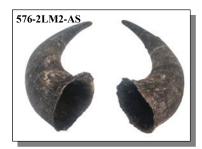

## **BUFFALO (BISON) HORNS**

We sort the horns into different grades by quality. Select Grade – These horn caps in this grade will have a good tip, good

Select Grade – These horn caps in this grade will have a good tip, good shape, good color, and good curve.

#1 Grade – These horn caps will have minor imperfections.

#2 Grade – These horn caps will have chips, gouges, or other imperfections.

#3 Grade – These horn caps will have a broken tip, holes, etc. Reject Grade – These are broken horns or have big problems.

| Code        | Description                     | 1-11    | 12-99    | 100+    |
|-------------|---------------------------------|---------|----------|---------|
| 576-M1-AS   | N.A. Buffalo Horn:#1            | \$28.94 | \$37.73  | \$23.68 |
| 576-M2-AS   | N.A. Buffalo Horn:#2            | \$20.67 | \$19.80  | \$16391 |
| 576-M3-AS   | N.A. Buffalo Horn:#3            | \$16.54 | \$15.84  | \$13.52 |
| 576-LM1-AS  | N.A. Buffalo Horn:Lg:#1         | \$34.56 | \$33.29  | \$29.03 |
| 576-LM2-AS  | N.A. Buffalo Horn:Lg:#2         | \$24.68 | \$23.77  | \$20.74 |
| 576-LM3-AS  | N.A. Buffalo Horn:Lg:#3         | \$19.74 | \$19.02  | \$16.59 |
| 576-F1-AS   | Fem N.A. Buffalo Horn:#1        | \$24.13 | \$22.86  | \$18.62 |
| 576-F2-AS   | Fem N.A. Buffalo Horn:#2        | \$17.24 | \$16.33  | \$13.30 |
| 576-F3-AS   | Fem N.A. Buffalo Horn:#3        | \$13.79 | \$13.06  | \$10.64 |
| 576-LF1-AS  | Fem N.A. Buffalo Horn:Lg:#1     | \$28.81 | \$27.45  | \$22.83 |
| 576-LF2-AS  | Fem N.A. Buffalo Horn:Lg:#2     | \$20.58 | \$19.60  | \$16.31 |
| 576-LF3-AS  | Fem N.A. Buffalo Horn:Lg:#3     | \$16.46 | \$15.69  | \$13.04 |
| Code        | Description                     | 1-1     | 1 12-    | +       |
| 576-2M2-AS  | Pair of N.A. Buffalo Horn:#2    | \$54    | .44 \$52 | 2.73    |
| 576-2M3-AS  | Pair of N.A. Buffalo Horn:#3    | \$43    | .55 \$42 | 2.19    |
| 576-2LM1-AS | Pair of N.A. Buffalo Horn:Lg:#1 | \$90    | .46 \$87 | 7.93    |
| 576-2LM2-AS | Pair of N.A. Buffalo Horn:Lg:#2 | \$64    | .62 \$62 | 2.81    |
| 576-2LM3-AS | Pair of N.A. Buffalo Horn:Lg:#3 |         | .69 \$50 | ).24    |

These real buffalo horns have been cooked and cleaned. They are from a U.S. ranch that raises buffalo for meat.

The horns from bulls measure 11" to 13" on the outside curve and 10" to 11" in circumference at the base. The diameter across the base is approximately 3" to 4". The large bull horns are 13" to 15" on the outside curve. The horns from cows (i.e., female buffalo) measure 8" to 12" long on the outside curve. The large female horns are 12" to 18" on the outside curve. They are hollow inside except for the extreme tip, which is solid. Sold individually and in matching pairs. (*Bison bison, ranch*).