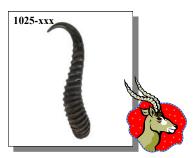

#### SPRINGBOK HORNS

The springbok horns are measured on the curve and are hollow inside. Due to the variation in size and shape, we do not sort these into matching sets.(Antidorcas marsupialis, wild).

Product of South Africa

| Code    | Description           | Size         | Price   |
|---------|-----------------------|--------------|---------|
| 1025-SM | Springbok Horn:Small  | ~4.5" - 6"   | \$18.18 |
| 1025-ME | Springbok Horn:Medium | ~6" - 9"     | \$21.67 |
| 1025-LG | Springbok Horn:Large  | ~9" - 12"    | \$28.89 |
| 1025-XL | Springbok Horn:XL     | ~12" or more | \$40.14 |