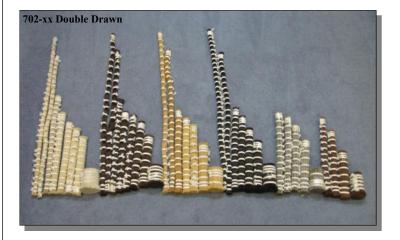

#### HORSE HAIR—DOUBLE DRAWN

In addition to our dried and tanned horse tails shown in the tail section of this catalog, we offer double-drawn (i.e., straight cut at both ends) in one-pound bundles in various sizes and colors.

Horse tail hair can be used for violin bow hair, brush fiber, rocking horse tails, live horse tail extension, wigs, horse hair weave, and jewellery. Horse tail hair is harder or coarser than the mane hair. (Equus caballus, ranch).

Product of China