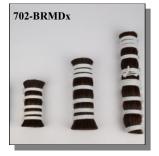

dles which weigh approximately 1/2 pound and are sold as 2 bundles for 1 pound.

| <u>Horse Tail Hair, Double Drawn</u>                                             |                                                                                                                                                                              |                                                          |  |  |
|----------------------------------------------------------------------------------|------------------------------------------------------------------------------------------------------------------------------------------------------------------------------|----------------------------------------------------------|--|--|
| Code                                                                             | <b>Description</b>                                                                                                                                                           | Price per lb                                             |  |  |
| 702-BKTD4                                                                        | Horse Tail Hair:Black:4" - 5"                                                                                                                                                | \$ 39.24                                                 |  |  |
| 702-BLTD4                                                                        | Horse Tail Hair:Blond:4" - 5"                                                                                                                                                | \$ 66.80                                                 |  |  |
| 702-BRTD4                                                                        | Horse Tail Hair:Brown:4" - 5"                                                                                                                                                | \$ 48.64                                                 |  |  |
| 702-DRTD4                                                                        | Horse Tail Hair:Dark Red:4" - 5"                                                                                                                                             | \$ 54.09                                                 |  |  |
| 702-GYTD4                                                                        | Horse Tail Hair:Gray:4" - 5"                                                                                                                                                 | \$ 50.10                                                 |  |  |
| 702-MXTD4                                                                        | Horse Tail Hair:Mixed:4"-5"                                                                                                                                                  | \$ 21.82                                                 |  |  |
| 702-WHTD4                                                                        | Horse Tail Hair:White:4" - 5"                                                                                                                                                | \$ 58.95                                                 |  |  |
| 702-BKTD10                                                                       | Horse Tail Hair:Black:10" - 12"                                                                                                                                              | \$ 46.65                                                 |  |  |
| 702-BLTD10                                                                       | Horse Tail Hair:Blond:10" - 12"                                                                                                                                              | \$ 74.22                                                 |  |  |
| 702-BRTD10                                                                       | Horse Tail Hair:Brown:10" - 12"                                                                                                                                              | \$ 50.21                                                 |  |  |
| 702-DRTD10                                                                       | Horse Tail Hair:Dark Red:10" - 12"                                                                                                                                           | \$ 69.98                                                 |  |  |
| 702-GYTD10                                                                       | Horse Tail Hair:Gray:10" - 12"                                                                                                                                               | \$ 55.51                                                 |  |  |
| 702-WHTD10                                                                       | Horse Tail Hair:White:10" - 12"                                                                                                                                              | \$ 74.22                                                 |  |  |
| 702-BKTD13                                                                       | Horse Tail Hair:Black:13" - 15"                                                                                                                                              | \$ 46.49                                                 |  |  |
| 702-BLTD13                                                                       | Horse Tail Hair:Blond:13" - 15"                                                                                                                                              | \$ 52.86                                                 |  |  |
| 702-BRTD13                                                                       | Horse Tail Hair:Brown:13" - 15"                                                                                                                                              | \$ 52.86                                                 |  |  |
| 702-DRTD13                                                                       | Horse Tail Hair:Dark Red:13" - 15"                                                                                                                                           | \$ 69.98                                                 |  |  |
| 702-GYTD13                                                                       | Horse Tail Hair:Gray:13" - 15"                                                                                                                                               | \$ 58.15                                                 |  |  |
| 702-WHTD13                                                                       | Horse Tail Hair:White:13" - 15"                                                                                                                                              | \$ 67.49                                                 |  |  |
| 702-BKTD16                                                                       | Horse Tail Hair:Black:16" - 17"                                                                                                                                              | \$ 56.03                                                 |  |  |
| 702-BLTD16                                                                       | Horse Tail Hair:Blond:16" - 17"                                                                                                                                              | \$ 66.63                                                 |  |  |
| 702-BRTD16                                                                       | Horse Tail Hair:Brown:16" - 17"                                                                                                                                              | \$ 62.39                                                 |  |  |
| 702-DRTD16                                                                       | Horse Tail Hair:Dark Red:16" - 17"                                                                                                                                           | \$ 66.63                                                 |  |  |
| 702-GYTD16                                                                       | Horse Tail Hair:Gray:16" - 17"                                                                                                                                               | \$ 67.70                                                 |  |  |
| 702-WHTD16                                                                       | Horse Tail Hair:White:16" - 17"                                                                                                                                              | \$ 76.55                                                 |  |  |
| 702-BKTD18                                                                       | Horse Tail Hair:Black:18" - 19"                                                                                                                                              | \$ 63.09                                                 |  |  |
| 702-BLTD18                                                                       | Horse Tail Hair:Blond:18" - 19"                                                                                                                                              | \$ 75.82                                                 |  |  |
| 702-BRTD18                                                                       | Horse Tail Hair:Brown:18" - 19"                                                                                                                                              | \$127.24                                                 |  |  |
| 702-DRTD18                                                                       | Horse Tail Hair:Dark Red:18" - 19"                                                                                                                                           | \$ 77.24                                                 |  |  |
| 702-GYTD18                                                                       | Horse Tail Hair:Gray:18" - 19"                                                                                                                                               | \$ 77.24                                                 |  |  |
| 702-WHTD18                                                                       | Horse Tail Hair:White:18" - 19"                                                                                                                                              | \$107.73                                                 |  |  |
| 702-BKTD22                                                                       | Horse Tail Hair:Black:22" - 25"                                                                                                                                              | \$ 83.81                                                 |  |  |
| 702-BLTD22                                                                       | Horse Tail Hair:Blond:22" - 25"                                                                                                                                              | \$100.74                                                 |  |  |
| 702-BRTD22                                                                       | Horse Tail Hair:Brown:22" - 25"                                                                                                                                              | \$100.74                                                 |  |  |
| 702-DRTD22                                                                       | Horse Tail Hair:Dark Red:22" - 25"                                                                                                                                           | \$102.17                                                 |  |  |
| 702-GYTD22                                                                       | Horse Tail Hair:Gray:22" - 25"                                                                                                                                               | \$249.18                                                 |  |  |
| 702-MXTD22                                                                       | Horse Tail Hair:Mixed:22" - 25"                                                                                                                                              | \$ 81.91                                                 |  |  |
| 702-WHTD22                                                                       | Horse Tail Hair:White:22" - 25"                                                                                                                                              | \$242.78                                                 |  |  |
| 702-BKTD36                                                                       | Horse Tail Hair:Black:36"                                                                                                                                                    | \$226.80                                                 |  |  |
| 702-BLTD36                                                                       | Horse Tail Hair:Blond:36"                                                                                                                                                    | \$397.61                                                 |  |  |
| 702-MXTD36                                                                       | Horse Tail Hair:Mixed:36"                                                                                                                                                    | \$148.69                                                 |  |  |
| 702-WHTD36                                                                       | Horse Tail Hair:White:36"                                                                                                                                                    | \$397.61                                                 |  |  |
| 702-BKTD41<br>702-BLTD41<br>702-BRTD41<br>702-DRTD41<br>702-GYTD41<br>702-WHTD41 | Horse Tail Hair:Black:41"<br>Horse Tail Hair:Blond:41"<br>Horse Tail Hair:Brown:41"<br>Horse Tail Hair:Dark Red:41"<br>Horse Tail Hair:Gray:41"<br>Horse Tail Hair:White:41" | \$809.58<br>\$254.47<br>\$254.47<br>\$357.86<br>\$686.21 |  |  |

Horse Tail Hair, Double Drawn

Note: Each bundle weighs approximately one pound except for some 4" - 5" bundles which weigh approximately  $\frac{1}{2}$  pound and are sold as 2 bundles = 1 lb.

TO PLACE AN ORDER, PLEASE CALL 1.800.206.6544 OR EMAIL INFO@CHICHESTERINC.COM COPYRIGHT © CHICHESTER, INC. 2024.