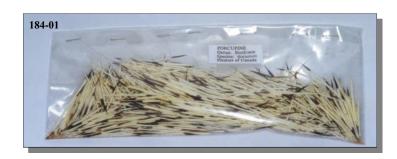

## NORTH AMERICAN PORCUPINE QUILLS

The 1/2-ounce bags of North American Porcupine Quills are cleaned and washed. The quills measure approximately  $1\frac{1}{2}$ " to 2" in length. The 1-ounce bags of quills are not washed and cleaned. (*Erethizon dorsatum, wild*).

Product of Canada or the USA

| <b>Code</b> | <b>Description</b>                                     | Status    | <b>Price</b> |
|-------------|--------------------------------------------------------|-----------|--------------|
| 184-01      | Porcupine Quills: <sup>1</sup> / <sub>2</sub> -oz. bag | Cleaned   | \$55.01      |
| 184-02      | Porcupine Quills:1-oz. bag                             | Uncleaned | \$55.01      |