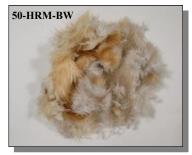

## **BEAVER HAIR**

**ICELANDIC SHEEPSKIN CRAFT FUR PIECES** 

Dyed Icelandic Sheep Hair: Yellow

1337-YL-AS

This is bleached raw beaver hair sold by the pound. The beaver skin is bleached first and then the hair is cut off. It is a mix of underfur and guard hairs. We recommend this item for the fly tie market. (Castor canadensis, wild).

Made in USA

Code Description 50-HRM-BW Beaver Hair: Mixed: Bleached White Raw

Price per lb. \$283.03