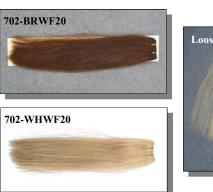

#### DYED HORSE HAIR

white. They are made with horse tail hair. They come attached with ties on one end to white boards. They measure 20" to 21" long and 4" to 5" wide. (Equus caballus, ranch). Product of China

We have horse hair wefts in a couple colors: brown and

702-DPKTD13OZ Horse Tail Hair:Double Drawn:13-14 "Dyed Orange (oz) 702-DPKTD13OZ Horse Tail Hair:Double Drawn:13-14":Dyed Pink (oz) 702-DPPTD13OZ Horse Tail Hair:Double Drawn:13-14":Dyed Purple (oz)

702-DYLTD13OZ Horse Tail Hair:Double Drawn:13-14":Dyed Yellow (oz)

HORSE HAIR WEFTS

| Code       | Description                    | Price    |
|------------|--------------------------------|----------|
| 702-BRWF20 | Horse Hair Weft:Brown:20-21"   | \$142.08 |
| 702-WHWF20 | Horse Hair Weft: White: 20-21" | \$142.08 |

\$15.68

\$15.68

\$15.68

\$17.10

\$17.10

\$17.10

depending on the dye lot. They are not color fast.

Product of Taiwan