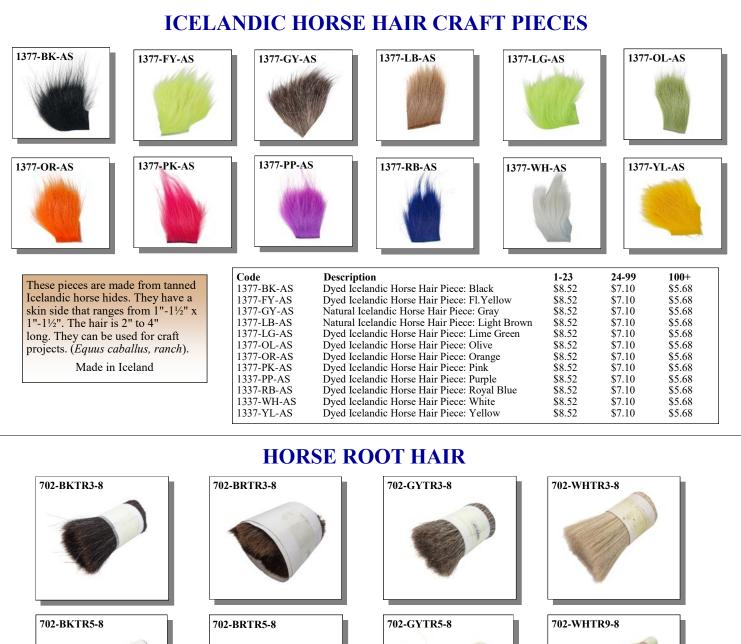

#### **AFRICAN PORCUPINE HAIR** NORTH AMERICAN **PORCUPINE HAIR** The African porcupine hair is about 184-03 12" to 18" in length and is thicker than that of the North American The North American porcupine porcupine. Some people find it hair is 6" to 8" long. We do not sort by size. (*Erethizon* suitable for making roaches in the Native American market while some find it too thick. We do not dorsatum, wild). sort by size. (Hystrix Product of the USA africaeaustralis, wild). Product of South Africa Code Description Code Description Price per oz Price per oz 184-H1 North American Porcupine Hair 184-03African Porcupine Hair \$50.55 \$84.09

## **AFRICAN PORCUPINE QUILLS**

The **#1 or A-grade quills** are nice and thick and sold by length. The tips are good and the quills do not have any significant damage. The **ultra thin quills** are thinner than the regular quills, but thicker than the porcupine hair. They come in assorted sizes. The **white quills** are completely white or have a bit of black. If you need specific sizes in ultra thin quills or white ones, let us know and we will see if we can sort them for you. The **B-grade quills** may be bent, flattened, have broken ends, or otherwise flawed. They tend to have a stubby end instead of a sharp point, may have a more muted brown and white coloring instead of crisp black and white, and are often not as clean as the A-grade or #1 quills. This grade is what most other firms sell as A-grades. They are sorted into thick and thin quills. They are ideal for cutting into small pieces or for use as is. (*Hystrix africaeaustralis, wild*).

Product of South Africa

| Code      | Description                                   | Inches     | Thickness | 1-99   | 100+   |
|-----------|-----------------------------------------------|------------|-----------|--------|--------|
| 184-02S   | African Porcupine Quill:#1:Small              | 3" - 5"    | 3-6 mm    | \$4.59 | \$4.59 |
| 184-02M   | African Porcupine Quill:#1:Medium             | 5" - 9"    | 3-6 mm    | \$2.82 | \$2.16 |
| 184-02L   | African Porcupine Quill:#1:Large              | 9" - 12"   | 3-6 mm    | \$7.95 | \$6.12 |
| 184-02XL  | African Porcupine Quill:#1:X-Large            | 12"+       | 3-6 mm    | \$8.32 | \$6.51 |
| 184-02UT  | African Porcupine Quill:#1:Ultra Thin         | 10" - 12"  | <1.5 mm   | \$3.97 | \$3.24 |
| 184-02WH  | African Porcupine Quill:#1:White              | 3" - 12"   | 3-6 mm    | \$1.42 | \$0.71 |
| 184-02B1  | African Porcupine Quill:B-Grade:Thick         | 4.5" - 13" | 3-6 mm    | \$2.89 | \$1.45 |
| 184-02B1S | African Porcupine Quill:B-Grade: Thick: Small | 3" - 5"    | 3-6 mm    | \$2.89 | \$1.45 |
| 184-02B2  | African Porcupine Quill:B-Grade:Thin          | 6" - 17.5" | 1.5-3 mm  | \$2.16 | \$1.09 |

## NORTH AMERICAN PORCUPINE QUILLS

The 1/2-ounce bags of North American Porcupine Quills are cleaned and washed. The quills measure approximately  $1\frac{1}{2}$ " to 2" in length. The 1-ounce bags of quills are not washed and cleaned. (*Erethizon dorsatum, wild*).

Product of Canada or the USA

| <b>Code</b> | <b>Description</b>                                     | Status    | <b>Price</b> |
|-------------|--------------------------------------------------------|-----------|--------------|
| 184-01      | Porcupine Quills: <sup>1</sup> / <sub>2</sub> -oz. bag | Cleaned   | \$55.01      |
| 184-02      | Porcupine Quills:1-oz. bag                             | Uncleaned | \$55.01      |