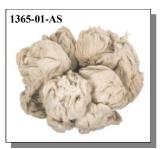

### **ALPACA NOIL**

Noil is the English term for cleaned wool waste. It is basically short-hair wool that is not good for making yarn, but excellent for stuffing dog beds, dolls, pillows, etc. The noil is washed and sterilized. Most tend to be off-white, but some are natural black or natural brown. (Lama alpaca, ranch).

Product of South Africa

1-11 Code Description 1365-01-AS Alpaca Noil: White (kg) \$1 Alpaca Noil: Dark Brown with White (kg) \$1 1365-02-AS 1365-03-AS Alpaca Noil: Light Brown (kg) \$1

| <b>11 kg</b><br>1.77 | <b>12+ kg</b><br>\$8.83 |
|----------------------|-------------------------|
| 1.77                 | \$8.83                  |
| 1.77                 | \$8.83                  |