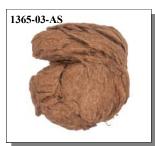

### **ALPACA NOIL**

Noil is the English term for cleaned wool waste. It is basically short-hair wool that is not good for making yarn, but excellent for stuffing dog beds, dolls, pillows, etc. The noil is washed and sterilized. Most tend to be off-white, but some are natural black or natural brown. (Lama alpaca, ranch).

Product of South Africa

1-11 Code Description 1365-01-AS Alpaca Noil: White (kg) \$1 Alpaca Noil: Dark Brown with White (kg) \$1 1365-02-AS 1365-03-AS Alpaca Noil: Light Brown (kg) \$1

| <b>11 kg</b><br>1.77 | <b>12+ kg</b><br>\$8.83 |
|----------------------|-------------------------|
| 1.77                 | \$8.83                  |
| 1.77                 | \$8.83                  |