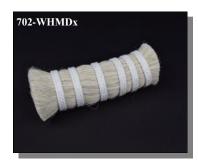

#### Horse Mane Hair, Double Drawn

| Code                                                                          | Description           | Length   | Price per lb |  |
|-------------------------------------------------------------------------------|-----------------------|----------|--------------|--|
| 702-BKMD4                                                                     | Horse Mane Hair:Black | 4" - 5"  | \$45.36      |  |
| 702-BRMD4                                                                     | Horse Mane Hair:Brown | 4" - 5"  | \$50.89      |  |
| 702-MXMD4                                                                     | Horse Mane Hair:Mixed | 4" - 5"  | \$39.03      |  |
| 702-WHMD4                                                                     | Horse Mane Hair:White | 4" - 6"  | \$58.55      |  |
| 702-BKMD6                                                                     | Horse Mane Hair:Black | 6" - 8"  | \$51.03      |  |
| 702-BRMD6                                                                     | Horse Mane Hair:Brown | 6" - 8"  | \$56.20      |  |
| 702-GYMD6                                                                     | Horse Mane Hair:Gray  | 6" - 8"  | \$63.62      |  |
| 702-MXMD6                                                                     | Horse Mane Hair:Mixed | 6" - 8"  | \$51.03      |  |
| 702-WHMD6                                                                     | Horse Mane Hair:White | 6" - 8"  | \$63.44      |  |
| 702-BKMD9                                                                     | Horse Mane Hair:Black | 9" - 12" | \$57.70      |  |
| 702-BRMD9                                                                     | Horse Mane Hair:Brown | 9" - 12" | \$63.62      |  |
| 702-GYMD9                                                                     | Horse Mane Hair:Gray  | 9" - 12" | \$68.92      |  |
| 702-MXMD9                                                                     | Horse Mane Hair:Mixed | 9" - 12" | \$53.01      |  |
| 702-WHMD9                                                                     | Horse Mane Hair:White | 9" - 12" | \$74.22      |  |
| Note: Each bundle weighs approximately one pound except for some 4" - 5" bun- |                       |          |              |  |