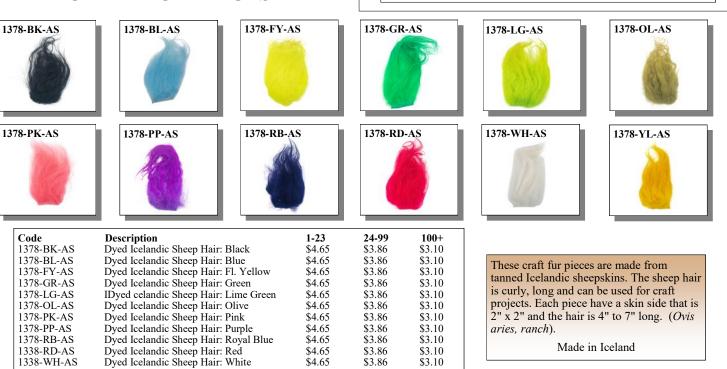

## **BEAVER HAIR**

**ICELANDIC SHEEPSKIN CRAFT FUR PIECES** 

Dyed Icelandic Sheep Hair: Yellow

1337-YL-AS

This is bleached raw beaver hair sold by the pound. The beaver skin is bleached first and then the hair is cut off. It is a mix of underfur and guard hairs. We recommend this item for the fly tie market. (Castor canadensis, wild).

Made in USA

Code Description 50-HRM-BW Beaver Hair: Mixed: Bleached White Raw

Price per lb. \$283.03