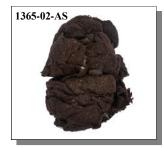

### **ALPACA NOIL**

Noil is the English term for cleaned wool waste. It is basically short-hair wool that is not good for making yarn, but excellent for stuffing dog beds, dolls, pillows, etc. The noil is washed and sterilized. Most tend to be off-white, but some are natural black or natural brown. (Lama alpaca, ranch).

Product of South Africa

1-11 Code Description 1365-01-AS Alpaca Noil: White (kg) \$1 Alpaca Noil: Dark Brown with White (kg) \$1 1365-02-AS 1365-03-AS Alpaca Noil: Light Brown (kg) \$1

| <b>11 kg</b><br>1.77 | <b>12+ kg</b><br>\$8.83 |
|----------------------|-------------------------|
| 1.77                 | \$8.83                  |
| 1.77                 | \$8.83                  |