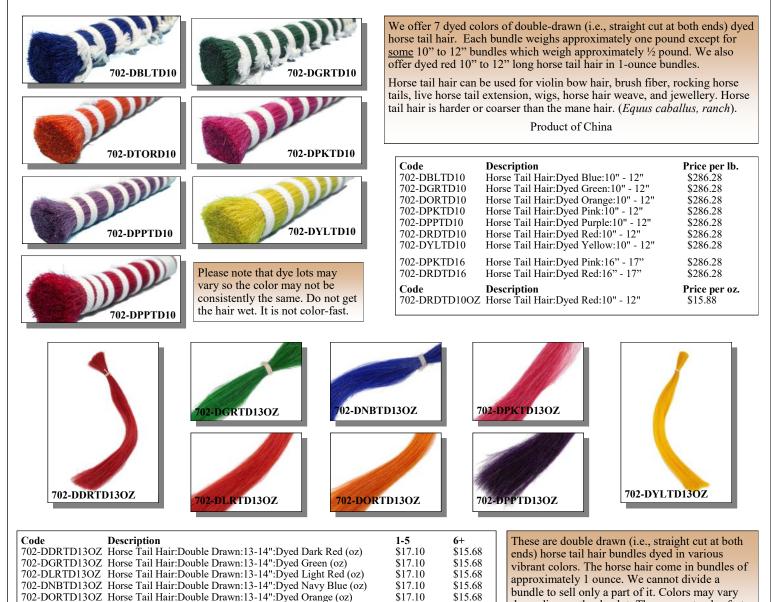

#### DYED HORSE HAIR

white. They are made with horse tail hair. They come attached with ties on one end to white boards. They measure 20" to 21" long and 4" to 5" wide. (Equus caballus, ranch). Product of China

We have horse hair wefts in a couple colors: brown and

702-DPKTD13OZ Horse Tail Hair:Double Drawn:13-14 "Dyed Orange (oz) 702-DPKTD13OZ Horse Tail Hair:Double Drawn:13-14":Dyed Pink (oz) 702-DPPTD13OZ Horse Tail Hair:Double Drawn:13-14":Dyed Purple (oz)

702-DYLTD13OZ Horse Tail Hair:Double Drawn:13-14":Dyed Yellow (oz)

HORSE HAIR WEFTS

| Code       | Description                    | Price    |
|------------|--------------------------------|----------|
| 702-BRWF20 | Horse Hair Weft:Brown:20-21"   | \$142.08 |
| 702-WHWF20 | Horse Hair Weft: White: 20-21" | \$142.08 |

\$15.68

\$15.68

\$15.68

\$17.10

\$17.10

\$17.10

depending on the dye lot. They are not color fast.

Product of Taiwan