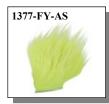

## ICELANDIC HORSE HAIR CRAFT PIECES

These pieces are made from tanned Icelandic horse hides. They have a skin side that ranges from 1"-1½" x 1"-1½". The hair is 2" to 4" long. They can be used for craft projects. (Equus caballus, ranch).

Made in Iceland

| Code       | Description                                     | 1-23   | 24-99  | 100+   |
|------------|-------------------------------------------------|--------|--------|--------|
| 1377-BK-AS | Dyed Icelandic Horse Hair Piece: Black          | \$8.52 | \$7.10 | \$5.68 |
| 1377-FY-AS | Dyed Icelandic Horse Hair Piece: Fl.Yellow      | \$8.52 | \$7.10 | \$5.68 |
| 1377-GY-AS | Natural Icelandic Horse Hair Piece: Gray        | \$8.52 | \$7.10 | \$5.68 |
| 1377-LB-AS | Natural Icelandic Horse Hair Piece: Light Brown | \$8.52 | \$7.10 | \$5.68 |
| 1377-LG-AS | Dyed Icelandic Horse Hair Piece: Lime Green     | \$8.52 | \$7.10 | \$5.68 |
| 1377-OL-AS | Dyed Icelandic Horse Hair Piece: Olive          | \$8.52 | \$7.10 | \$5.68 |
| 1377-OR-AS | Dyed Icelandic Horse Hair Piece: Orange         | \$8.52 | \$7.10 | \$5.68 |
| 1377-PK-AS | Dyed Icelandic Horse Hair Piece: Pink           | \$8.52 | \$7.10 | \$5.68 |
| 1337-PP-AS | Dyed Icelandic Horse Hair Piece: Purple         | \$8.52 | \$7.10 | \$5.68 |
| 1337-RB-AS | Dyed Icelandic Horse Hair Piece: Royal Blue     | \$8.52 | \$7.10 | \$5.68 |
| 1337-WH-AS | Dyed Icelandic Horse Hair Piece: White          | \$8.52 | \$7.10 | \$5.68 |
| 1337-YL-AS | Dyed Icelandic Horse Hair Piece: Yellow         | \$8.52 | \$7.10 | \$5.68 |