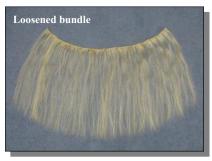

#### HORSE HAIR—DOUBLE DRAWN

In addition to our dried and tanned horse tails shown in the tail section of this catalog, we offer double-drawn (i.e., straight cut at both ends) in one-pound bundles in various sizes and colors.

Horse tail hair can be used for violin bow hair, brush fiber, rocking horse tails, live horse tail extension, wigs, horse hair weave, and jewellery. Horse tail hair is harder or coarser than the mane hair. (*Equus caballus, ranch*).