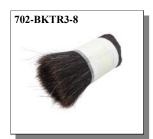

# **HORSE ROOT HAIR**

We offer 4 natural colors of single drawn (i.e. trimmed one end) horse root tail hair. We sell them in  $\frac{1}{2}$  pound bundles or multiple bundles that total  $\frac{1}{2}$  pound.

Horse root tail hair is fine hair that can be used for makeup brushes. The horse tail hair has been scoured, washed, and sterilized. They were dried and combed before being bundled together. (Equus caballus, ranch).

Product of China

| Code<br>702-BKTR3-8<br>702-BRTR3-8<br>702-GYTR3-8<br>702-WHTR3-1 | Horse Root Hair: Brown: 3" to 5" (8 oz)<br>Horse Root Hair: Gray: 3" to 5" (8 oz)                                      | Price<br>\$88.29<br>\$88.29<br>\$88.29<br>\$88.29 |
|------------------------------------------------------------------|------------------------------------------------------------------------------------------------------------------------|---------------------------------------------------|
| 702-BKTR5-8<br>702-BRTR5-8<br>702-GYTR5-8<br>702-WHTR9-8         | Horse Root Hair: Black: 5" to 7" (8 oz) Horse Root Hair: Brown: 5" to 7" (8 oz) Horse Root Hair: Gray: 5" to 7" (8 oz) | \$66.23<br>\$66.23<br>\$66.23<br>\$72.86          |