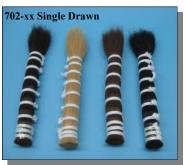

| Horse Tail Hair, Single Drawn |                                    |              |  |
|-------------------------------|------------------------------------|--------------|--|
| Code                          | Description                        | Price per lb |  |
| 702-BKTS13                    | Horse Tail Hair:Black:13" - 15"    | \$ 54.72     |  |
| 702-BLTS13                    | Horse Tail Hair:Blond:13" - 15"    | \$ 63.51     |  |
| 702-BRTS13                    | Horse Tail Hair:Brown:13" - 15"    | \$ 61.39     |  |
| 702-DRTS13                    | Horse Tail Hair:Dark Red:13" - 15" | \$ 61.39     |  |
| 702-GYTS13                    | Horse Tail Hair:Gray:13"-15"       | \$ 65.66     |  |
| 702-MXTS13                    | Horse Tail Hair:Mixed:13"-15"      | \$ 51.16     |  |
| 702-WHTS13                    | Horse Tail Hair:White:13" - 15"    | \$ 68.39     |  |
| 702-BKTS16                    | Horse Tail Hair:Black:16" - 17"    | \$ 61.66     |  |
| 702-BLTS16                    | Horse Tail Hair:Blonde:16" - 17"   | \$ 73.32     |  |
| 702-BRTS16                    | Horse Tail Hair:Brown:16" - 17"    | \$ 73.32     |  |
| 702-GYTS16                    | Horse Tail Hair:Gray:16"-17"       | \$ 74.48     |  |
| 702-MXTS16                    | Horse Tail Hair:Mixed:16" - 17"    | \$ 61.66     |  |
| 702-WHTS16                    | Horse Tail Hair:White:16" - 17"    | \$ 84.03     |  |
| 702-BKTS18                    | Horse Tail Hair:Black:18" - 21"    | \$ 69.39     |  |
| 702-BLTS18                    | Horse Tail Hair:Blonde:18" - 21"   | \$ 83.39     |  |
| 702-BRTS18                    | Horse Tail Hair:Brown:18" - 21"    | \$ 83.39     |  |
| 702-GYTS18                    | Horse Tail Hair:Gray:18"-21"       | \$ 99.71     |  |
| 702-MXTS18                    | Horse Tail Hair:Mixed:18" - 21"    | \$ 69.39     |  |
| 702-WHTS18                    | Horse Tail Hair:White:18" - 21"    | \$120.58     |  |
| 702-BKTS22                    | Horse Tail Hair:Black:22" - 26"    | \$ 92.25     |  |
| 702-BLTS22                    | Horse Tail Hair:Blonde:22" - 26"   | \$110.81     |  |
| 702-BRTS22                    | Horse Tail Hair:Brown:22" - 26"    | \$118.50     |  |
| 702-GYTS22                    | Horse Tail Hair:Gray:22"-26"       | \$274.09     |  |
| 702-MXTS22                    | Horse Tail Hair:Mixed:22" - 26"    | \$ 92.25     |  |
| 702-WHTS22                    | Horse Tail Hair:White:22" - 26"    | \$302.65     |  |
| 702-BKTS27                    | Horse Tail Hair:Black:27" - 30"    | \$145.80     |  |
| 702-BLTS27                    | Horse Tail Hair:Blonde:27" - 30"   | \$393.63     |  |
| 702-BRTS27                    | Horse Tail Hair:Brown:27" - 30"    | \$393.63     |  |
| 702-GYTS27                    | Horse Tail Hair:Gray:27"- 30"      | \$371.25     |  |
| 702-MXTS27                    | Horse Tail Hair:Mixed:27" - 30"    | \$145.80     |  |
| 702-WHTS27                    | Horse Tail Hair:White:27" - 30"    | \$412.50     |  |
| 702-BKTS39                    | Horse Tail Hair:Black:39" - 41"    | \$220.67     |  |