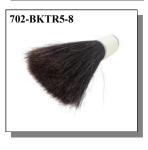

# **HORSE ROOT HAIR**

We offer 4 natural colors of single drawn (i.e. trimmed one end) horse root tail hair. We sell them in  $\frac{1}{2}$  pound bundles or multiple bundles that total  $\frac{1}{2}$  pound.

Horse root tail hair is fine hair that can be used for makeup brushes. The horse tail hair has been scoured, washed, and sterilized. They were dried and combed before being bundled together. (Equus caballus, ranch).

Product of China

| Code<br>702-BKTR3-8<br>702-BRTR3-8<br>702-GYTR3-8<br>702-WHTR3-1 | Horse Root Hair: Brown: 3" to 5" (8 oz)<br>Horse Root Hair: Gray: 3" to 5" (8 oz)                                      | Price<br>\$88.29<br>\$88.29<br>\$88.29<br>\$88.29 |
|------------------------------------------------------------------|------------------------------------------------------------------------------------------------------------------------|---------------------------------------------------|
| 702-BKTR5-8<br>702-BRTR5-8<br>702-GYTR5-8<br>702-WHTR9-8         | Horse Root Hair: Black: 5" to 7" (8 oz) Horse Root Hair: Brown: 5" to 7" (8 oz) Horse Root Hair: Gray: 5" to 7" (8 oz) | \$66.23<br>\$66.23<br>\$66.23<br>\$72.86          |