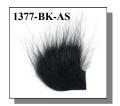

## ICELANDIC HORSE HAIR CRAFT PIECES

These pieces are made from tanned Icelandic horse hides. They have a skin side that ranges from 1"-1½" x 1"-1½". The hair is 2" to 4" long. They can be used for craft projects. (Equus caballus, ranch).

Made in Iceland

| Code       | Description                                     | 1-23   | 24-99  | 100+   |
|------------|-------------------------------------------------|--------|--------|--------|
| 1377-BK-AS | Dyed Icelandic Horse Hair Piece: Black          | \$8.52 | \$7.10 | \$5.68 |
| 1377-FY-AS | Dyed Icelandic Horse Hair Piece: Fl.Yellow      | \$8.52 | \$7.10 | \$5.68 |
| 1377-GY-AS | Natural Icelandic Horse Hair Piece: Gray        | \$8.52 | \$7.10 | \$5.68 |
| 1377-LB-AS | Natural Icelandic Horse Hair Piece: Light Brown | \$8.52 | \$7.10 | \$5.68 |
| 1377-LG-AS | Dyed Icelandic Horse Hair Piece: Lime Green     | \$8.52 | \$7.10 | \$5.68 |
| 1377-OL-AS | Dyed Icelandic Horse Hair Piece: Olive          | \$8.52 | \$7.10 | \$5.68 |
| 1377-OR-AS | Dyed Icelandic Horse Hair Piece: Orange         | \$8.52 | \$7.10 | \$5.68 |
| 1377-PK-AS | Dyed Icelandic Horse Hair Piece: Pink           | \$8.52 | \$7.10 | \$5.68 |
| 1337-PP-AS | Dyed Icelandic Horse Hair Piece: Purple         | \$8.52 | \$7.10 | \$5.68 |
| 1337-RB-AS | Dyed Icelandic Horse Hair Piece: Royal Blue     | \$8.52 | \$7.10 | \$5.68 |
| 1337-WH-AS | Dyed Icelandic Horse Hair Piece: White          | \$8.52 | \$7.10 | \$5.68 |
| 1337-YL-AS | Dyed Icelandic Horse Hair Piece: Yellow         | \$8.52 | \$7.10 | \$5.68 |