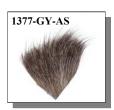

## ICELANDIC HORSE HAIR CRAFT PIECES

These pieces are made from tanned Icelandic horse hides. They have a skin side that ranges from 1"-1½" x 1"-1½". The hair is 2" to 4" long. They can be used for craft projects. (Equus caballus, ranch).

Made in Iceland

| Code       | Description                                     | 1-23   | 24-99  | 100+   |
|------------|-------------------------------------------------|--------|--------|--------|
| 1377-BK-AS | Dyed Icelandic Horse Hair Piece: Black          | \$8.52 | \$7.10 | \$5.68 |
| 1377-FY-AS | Dyed Icelandic Horse Hair Piece: Fl.Yellow      | \$8.52 | \$7.10 | \$5.68 |
| 1377-GY-AS | Natural Icelandic Horse Hair Piece: Gray        | \$8.52 | \$7.10 | \$5.68 |
| 1377-LB-AS | Natural Icelandic Horse Hair Piece: Light Brown | \$8.52 | \$7.10 | \$5.68 |
| 1377-LG-AS | Dyed Icelandic Horse Hair Piece: Lime Green     | \$8.52 | \$7.10 | \$5.68 |
| 1377-OL-AS | Dyed Icelandic Horse Hair Piece: Olive          | \$8.52 | \$7.10 | \$5.68 |
| 1377-OR-AS | Dyed Icelandic Horse Hair Piece: Orange         | \$8.52 | \$7.10 | \$5.68 |
| 1377-PK-AS | Dyed Icelandic Horse Hair Piece: Pink           | \$8.52 | \$7.10 | \$5.68 |
| 1337-PP-AS | Dyed Icelandic Horse Hair Piece: Purple         | \$8.52 | \$7.10 | \$5.68 |
| 1337-RB-AS | Dyed Icelandic Horse Hair Piece: Royal Blue     | \$8.52 | \$7.10 | \$5.68 |
| 1337-WH-AS | Dyed Icelandic Horse Hair Piece: White          | \$8.52 | \$7.10 | \$5.68 |
| 1337-YL-AS | Dyed Icelandic Horse Hair Piece: Yellow         | \$8.52 | \$7.10 | \$5.68 |