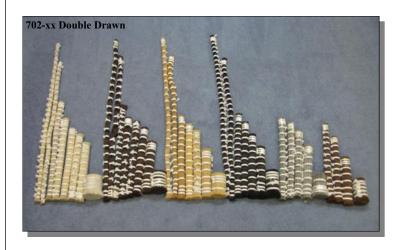

#### Horse Mane Hair, Double Drawn Code Description Price per lb Length 702-BKMD4 Horse Mane Hair:Black 4" - 5" \$45.36 4" - 5" \$50.89 702-BRMD4 Horse Mane Hair:Brown 702-MXMD4 Horse Mane Hair:Mixed \$39.03 702-WHMD4 Horse Mane Hair:White \$58.55 702-BKMD6 Horse Mane Hair:Black \$51.03 702-BRMD6 Horse Mane Hair:Brown \$56.20 702-GYMD6 Horse Mane Hair:Gray \$63.62 Horse Mane Hair:Mixed 6" - 8" 702-MXMD6 \$51.03 6" - 8" Horse Mane Hair:White 702-WHMD6 \$63.44 702-BKMD9 Horse Mane Hair:Black - 12" \$57.70 9" - 12" 9" - 12" 702-BRMD9 Horse Mane Hair:Brown \$63.62 702-GYMD9 Horse Mane Hair:Gray \$68.92 702-MXMD9 Horse Mane Hair:Mixed 9" - 12" \$53.01 702-WHMD9 Horse Mane Hair: White \$74.22