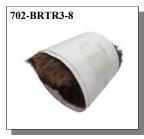

# **HORSE ROOT HAIR**

We offer 4 natural colors of single drawn (i.e. trimmed one end) horse root tail hair. We sell them in  $\frac{1}{2}$  pound bundles or multiple bundles that total  $\frac{1}{2}$  pound.

Horse root tail hair is fine hair that can be used for makeup brushes. The horse tail hair has been scoured, washed, and sterilized. They were dried and combed before being bundled together. (Equus caballus, ranch).

Product of China

| Code<br>702-BKTR3-8<br>702-BRTR3-8<br>702-GYTR3-8<br>702-WHTR3-1 | Horse Root Hair: Brown: 3" to 5" (8 oz)<br>Horse Root Hair: Gray: 3" to 5" (8 oz)                                      | Price<br>\$88.29<br>\$88.29<br>\$88.29<br>\$88.29 |
|------------------------------------------------------------------|------------------------------------------------------------------------------------------------------------------------|---------------------------------------------------|
| 702-BKTR5-8<br>702-BRTR5-8<br>702-GYTR5-8<br>702-WHTR9-8         | Horse Root Hair: Black: 5" to 7" (8 oz) Horse Root Hair: Brown: 5" to 7" (8 oz) Horse Root Hair: Gray: 5" to 7" (8 oz) | \$66.23<br>\$66.23<br>\$66.23<br>\$72.86          |