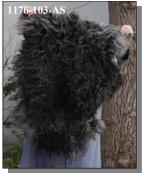

Racka (pronounced *Rass-Ka*) sheepskins come from a special breed of Hungarian sheep. Racka sheep look like angora goats with unusual spiralshaped horns. Although they look like angora goats, their wool is more sheep-like and softer.

Their wool is long and this sheep appears in two general types: cream color wool with light brown face and legs, and an all black variation. We sort our sheepskins into five colors: creamy white, black, brown, gray, and multicolor. There is some variation within each color. The animals are raised for food and are not killed just for their skins. Each skin is shown on our website in a gallery so you can pick the exact one you desire. Limited supply. (*Ovis aries, ranch*).

Product of Hungary

| Code        | Description                  | Price    |
|-------------|------------------------------|----------|
| 1176-101-AS | Racka Sheepskin:Creamy White | \$281.58 |
| 1176-102-AS | Racka Sheepskin:Blacky Brown | \$281.58 |
| 1176-103-AS | Racka Sheepskin:Gray         | \$281.58 |
| 1176-104-AS | Racka Sheepskin:Multi-Color  | \$281.58 |
| 1176-106-AS | Racka Sheepskin:Black        | \$281.58 |