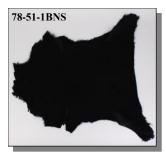

# **BROADTAIL LAMB**

The skins come from lambs processed in New Zealand. The wool has a beautiful, tight curl. The skins are approximately 20" to 24" long and 12" to 141/2" wide. (Ovis aries, ranch).

Product of New Zealand

Code Description Price 78-51-1BNS-AS Broadtail Lamb:Garment:Black Suede \$98.83