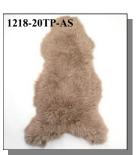

### **U.K. SHEEPSKINS**

These rare breed sheepskins come in natural colors from light shades of cream and brown to dark shades of browns, grays, and beige. The wool is soft and silky and measures 3 to 6 cm ( $\sim$ 1.2" to 2.4") long. We also offer a couple of dyed colors. (*Ovis aries. ramch*).

Product of the U.K., Tanned in Poland

| Code         | Description                                      | 1-5      | 6-11     | 12+      |
|--------------|--------------------------------------------------|----------|----------|----------|
| 1218-001-AS  | UK Sheepskin:White                               | \$68.10  | \$61.29  | \$ 58.23 |
| 1218-101-AS  | 90-100 cm or 35" to 39"<br>Uk Sheepskin:White    | \$73.34  | \$66.01  | \$ 62.71 |
| 1218-101-AS  | 100-110 cm or 39" to 43"                         | \$75.54  | \$00.01  | \$ 02.71 |
| 1218-202-AS  | UK Sheepskin:Rare Brown                          | \$110.02 | \$99.03  | \$ 94.07 |
|              | 110-120 cm or 43" to 47"                         |          |          |          |
| 1218-20TP-AS | UK Sheepskin:Dyed Taupe 110-120 cm or 43" to 47" | \$120.50 | \$108.44 | \$103.03 |
| 1218-30BP-AS | UK Sheepskin:Bold Pink<br>120-130cm:Assorted     | \$125.74 | \$113.16 | \$107.50 |