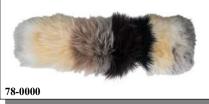

Product of Australia Tanned in China

| Code      | Description                         | Price    |
|-----------|-------------------------------------|----------|
| 78-7001-S | Australian Sheepskin:Ivory          | \$148.53 |
| 78-7002-S | Australian Sheepskin:Champagne      | \$148.53 |
| 78-7003-S | Australian Sheepskin:Cream          | \$148.53 |
| 78-7008-S | Australian Sheepskin:Pewter         | \$148.53 |
| 78-7009-S | Australian Sheepskin:Chocolate      | \$148.53 |
| 78-7010-S | Australian Sheepskin:Black          | \$148.53 |
| 78-7011-S | Australian Sheepskin:Brown Tip      | \$148.53 |
| 78-7012-S | Australian Sheepskin:Black Tip      | \$148.53 |
| 78-5001-S | Australian Sheepskin:Blueberry      | \$148.53 |
| 78-5004-S | Australian Sheepskin:Green Apple    | \$148.53 |
| 78-0000   | Australian Sheepskin Color Swatch   | \$ 41.70 |
| 78-80BW   | Australian Sheepskin:Bleached White | \$148.53 |
|           |                                     |          |

NOTE: The Australian Sheepskin Color Swatch (78-0000) shows nine colors, from left to right: Ivory, Champagne, Cream, Camel, Pewter, Chocolate, Black, Brown Tip, Black Tip.

TSIGAI SHEEP SKINS

Imported from Hungary, our Tsigai sheepskins are of excellent quality. Also known as Cigája (pronounced Cig-Ah-Ya), Zombori sheep, Oláh sheep, or berke, these sheepskins are quite soft with long, dense hair and a supple hide. They are available in Natural and Bleached White. (*Ovis aries, ranch*).