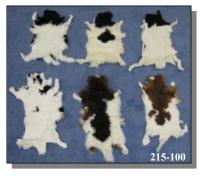

Product of China

CodeDescriptionPrice1309-10-ASTsigai Sheepskin:Natural\$281.581309-20-ASTsigai Sheepskin:Bleached White\$281.58

CodeDescriptionPrice215-100Mongolian Kalgan Lamb Skin:Natural\$124.74

**RACKA SHEEP SKINS** 