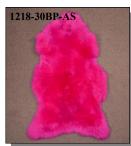

### **U.K. SHEEPSKINS**

These rare breed sheepskins come in natural colors from light shades of cream and brown to dark shades of browns, grays, and beige. The wool is soft and silky and measures 3 to 6 cm ( $\sim$ 1.2" to 2.4") long. We also offer a couple of dyed colors. (*Ovis aries. ramch*).

Product of the U.K., Tanned in Poland

| Code         | Description                                      | 1-5      | 6-11     | 12+      |
|--------------|--------------------------------------------------|----------|----------|----------|
| 1218-001-AS  | UK Sheepskin:White                               | \$68.10  | \$61.29  | \$ 58.23 |
| 1218-101-AS  | 90-100 cm or 35" to 39"<br>Uk Sheepskin:White    | \$73.34  | \$66.01  | \$ 62.71 |
| 1218-101-AS  | 100-110 cm or 39" to 43"                         | \$75.54  | \$00.01  | \$ 02.71 |
| 1218-202-AS  | UK Sheepskin:Rare Brown                          | \$110.02 | \$99.03  | \$ 94.07 |
|              | 110-120 cm or 43" to 47"                         |          |          |          |
| 1218-20TP-AS | UK Sheepskin:Dyed Taupe 110-120 cm or 43" to 47" | \$120.50 | \$108.44 | \$103.03 |
| 1218-30BP-AS | UK Sheepskin:Bold Pink<br>120-130cm:Assorted     | \$125.74 | \$113.16 | \$107.50 |