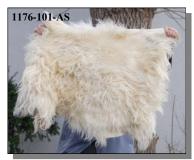

Racka (pronounced *Rass-Ka*) sheepskins come from a special breed of Hungarian sheep. Racka sheep look like angora goats with unusual spiralshaped horns. Although they look like angora goats, their wool is more sheep-like and softer.

Their wool is long and this sheep appears in two general types: cream color wool with light brown face and legs, and an all black variation. We sort our sheepskins into five colors: creamy white, black, brown, gray, and multicolor. There is some variation within each color. The animals are raised for food and are not killed just for their skins. Each skin is shown on our website in a gallery so you can pick the exact one you desire. Limited supply. (*Ovis aries, ranch*).

Product of Hungary

| Code        | Description                  | Price    |
|-------------|------------------------------|----------|
| 1176-101-AS | Racka Sheepskin:Creamy White | \$281.58 |
| 1176-102-AS | Racka Sheepskin:Blacky Brown | \$281.58 |
| 1176-103-AS | Racka Sheepskin:Gray         | \$281.58 |
| 1176-104-AS | Racka Sheepskin:Multi-Color  | \$281.58 |
| 1176-106-AS | Racka Sheepskin:Black        | \$281.58 |