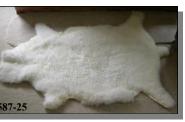

## HUNGARIAN MERINO LAMB SKINS

The Hungarian Merino Lamb Skins are natural skins that are denser than the regular Hungarian Lambskins. These skins have not been bleached and range from off-white to creamy white. The hair on the short-haired merinos is about 1" long and the hair on the long-haired merinos is about 2" long. The skins measure roughly 43" long and 32" wide. (Ovis aries, ranch).

Product of Hungary

Code Description 587-20-AS Hungarian Merino Lamb Skin:Short Hair 587-25-AS Hungarian Merino Lamb Skin:Long Hair Price \$ 98.54 \$129.97