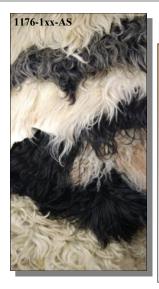

Racka (pronounced *Rass-Ka*) sheepskins come from a special breed of Hungarian sheep. Racka sheep look like angora goats with unusual spiralshaped horns. Although they look like angora goats, their wool is more sheep-like and softer.

Their wool is long and this sheep appears in two general types: cream color wool with light brown face and legs, and an all black variation. We sort our sheepskins into five colors: creamy white, black, brown, gray, and multicolor. There is some variation within each color. The animals are raised for food and are not killed just for their skins. Each skin is shown on our website in a gallery so you can pick the exact one you desire. Limited supply. (*Ovis aries, ranch*).

Product of Hungary

| Code        | Description                  | Price    |
|-------------|------------------------------|----------|
| 1176-101-AS | Racka Sheepskin:Creamy White | \$281.58 |
| 1176-102-AS | Racka Sheepskin:Blacky Brown | \$281.58 |
| 1176-103-AS | Racka Sheepskin:Gray         | \$281.58 |
| 1176-104-AS | Racka Sheepskin:Multi-Color  | \$281.58 |
| 1176-106-AS | Racka Sheepskin:Black        | \$281.58 |