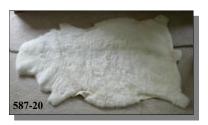

## HUNGARIAN MERINO LAMB SKINS

The Hungarian Merino Lamb Skins are natural skins that are denser than the regular Hungarian Lambskins. These skins have not been bleached and range from off-white to creamy white. The hair on the short-haired merinos is about 1" long and the hair on the long-haired merinos is about 2" long. The skins measure roughly 43" long and 32" wide. (Ovis aries, ranch).

Product of Hungary

Code Description 587-20-AS Hungarian Merino Lamb Skin:Short Hair 587-25-AS Hungarian Merino Lamb Skin:Long Hair Price \$ 98.54 \$129.97