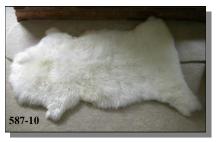

# HUNGARIAN LAMB SKINS

With their long, soft, fine hair and extensive softening, the Hungarian Lamb Skins are the nicest skins we have seen anywhere. (Ovis aries, ranch).

Product of Hungary

The pile on the hair is 1" long; when pulled upright the hair is 2" long. The skins have been bleached to a bright white and the hide side has been worked so it is incredibly soft. The skins measure approximately 45" long and 29" wide.

Code Description Price 587-10W-AS Hungarian Lamb Skin:White \$98.54 587-10M-AS Hungarian Lamb Skin:Multicolor \$98.54