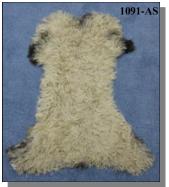

## **CURLY LAMB SKINS**

We have a limited supply of Curly Lamb skins. They come in a variety of colors and sizes. The hair measures 1" to 4" long. The shorter hair have a shorter curl while the longer hair have a longer curl to them. Measured down the middle, they are approximately 28" long and 11" wide. (Ovis aries, ranch).

Product of Poland

Code Description Price 1091-AS Curly Lambskin \$72.21