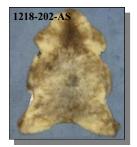

### **U.K. SHEEPSKINS**

These rare breed sheepskins come in natural colors from light shades of cream and brown to dark shades of browns, grays, and beige. The wool is soft and silky and measures 3 to 6 cm ( $\sim$ 1.2" to 2.4") long. We also offer a couple of dyed colors. (*Ovis aries. ramch*).

Product of the U.K., Tanned in Poland

| Code         | Description                                      | 1-5      | 6-11     | 12+      |
|--------------|--------------------------------------------------|----------|----------|----------|
| 1218-001-AS  | UK Sheepskin:White                               | \$68.10  | \$61.29  | \$ 58.23 |
| 1218-101-AS  | 90-100 cm or 35" to 39"<br>Uk Sheepskin:White    | \$73.34  | \$66.01  | \$ 62.71 |
| 1218-101-AS  | 100-110 cm or 39" to 43"                         | \$75.54  | \$00.01  | \$ 02.71 |
| 1218-202-AS  | UK Sheepskin:Rare Brown                          | \$110.02 | \$99.03  | \$ 94.07 |
|              | 110-120 cm or 43" to 47"                         |          |          |          |
| 1218-20TP-AS | UK Sheepskin:Dyed Taupe 110-120 cm or 43" to 47" | \$120.50 | \$108.44 | \$103.03 |
| 1218-30BP-AS | UK Sheepskin:Bold Pink<br>120-130cm:Assorted     | \$125.74 | \$113.16 | \$107.50 |