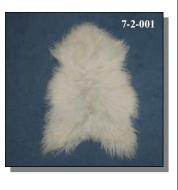

## **ICELANDIC LONGHAIRED SHEEPSKINS** WHITE & NATURAL COLORS LISTED BY SIZE

Piebald

We stock a range of sizes in these beautiful, all-natural colored sheepskins. The hair length is approximately 4" to 6" with the shortest hair along the spine. The long wool sheepskins make ideal rugs and furniture coverings. Native Americans use the white sheepskins for ankle dressings and the black and brown ones are used for buffalo headdresses and lion manes. The hair does not go in one direction like a dog or cat's fur, but rather falls in every direction. This is not hollow hair, so it doesn't break or shed.