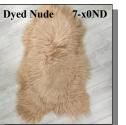

### **Dye Transfer Notice**

Color or dye transfer may occur if placed on a white or wet surface.

| Code      | Description                                               | Length     | 1-5      | 6-11     | 12+      |
|-----------|-----------------------------------------------------------|------------|----------|----------|----------|
| 7-00TT-AS | Icelandic Sheepskin:90-100cm:Longhair:Dyed Brown & Blond  | 35" to 39" | \$114.59 | \$100.83 | \$ 91.67 |
| 7-00GY-AS | Icelandic Sheepskin:90-100cm:Longhair:Dyed Gray           | 35" to 39" | \$114.59 | \$100.83 | \$ 91.67 |
| 7-00LC-AS | Icelandic Sheepskin:90-100cm:Longhair:Dyed Light Coral    | 35" to 39" | \$107.73 | \$ 95.00 | \$ 86.17 |
| 7-00CO-AS | Icelandic Sheepskin:90-100cm:Longhair:Dyed Coral          | 35" to 39" | \$114.02 | \$100.33 | \$ 91.22 |
| 7-00RD-AS | Icelandic Sheepskin:90-100cm:Longhair:Dyed Red            | 35" to 39" | \$114.59 | \$100.83 | \$ 91.67 |
| 7-10AQ-AS | Icelandic Sheepskin:100-110cm:Longhair:Dyed Aquamarine    | 39" to 43" | \$129.60 | \$114.02 | \$103.66 |
| 7-10PA-AS | Icelandic Sheepskin:100-110cm:Longhair:Dyed Pale Pink     | 39" to 43" | \$129.60 | \$114.02 | \$103.66 |
| 7-10TT-AS | Icelandic Sheepskin:100-110cm:Longhair:Dyed Brown & Blond | 39" to 43" | \$164.41 | \$144.68 | \$131.51 |
| 7-20AQ-AS | Icelandic Sheepskin:110-120cm:Longhair:Dyed Aquamarine    | 43" to 47" | \$155.67 | \$136.99 | \$124.54 |
| 7-20BL-AS | Icelandic Sheepskin:110-120cm:Longhair:Dyed Blue          | 43" to 47" | \$155.67 | \$136.99 | \$124.54 |
| 7-20CH-AS | Icelandic Sheepskin:110-120cm:Longhair:Dyed Chestnut      | 43" to 47" | \$155.67 | \$136.99 | \$124.54 |
| 7-20ND-AS | Icelandic Sheepskin:110-120cm:Longhair:Dyed Nude          | 43" to 47" | \$155.67 | \$136.99 | \$124.54 |
| 7-20NU-AS | Icelandic Sheepskin:110-120cm:Longhair:Dyed Nougat        | 43" to 47" | \$155.67 | \$136.99 | \$124.54 |
| 7-20PA-AS | Icelandic Sheepskin:110-120cm:Longhair:Dyed Pale Pink     | 43" to 47" | \$155.67 | \$136.99 | \$124.54 |
| 7-20PL-AS | Icelandic Sheepskin:110-120cm:Longhair:Dyed Plum          | 43" to 47" | \$155.67 | \$136.99 | \$124.54 |
| 7-20RB-AS | Icelandic Sheepckin:110-120cm:Longhair:Dyed Burgundy Red  | 43" to 47" | \$155.67 | \$136.99 | \$124.54 |
| 7-20TP-AS | Icelandic Sheepskin:110-120cm:Longhair:Dyed Taupe         | 43" to 47" | \$155.67 | \$136.99 | \$124.54 |
| 7-20RW-AS | Icelandic Sheepskin:110-120cm:Longhair:Dyed Red Wine      | 43" to 47" | \$164.41 | \$144.68 | \$131.51 |