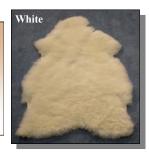

## **ICELANDIC LONGHAIRED SHEEPSKINS** WHITE & NATURAL COLORS LISTED BY SIZE

Piebald

We stock a range of sizes in these beautiful, all-natural colored sheepskins. The hair length is approximately 4" to 6" with the shortest hair along the spine. The long wool sheepskins make ideal rugs and furniture coverings. Native Americans use the white sheepskins for ankle dressings and the black and brown ones are used for buffalo headdresses and lion manes. The hair does not go in one direction like a dog or cat's fur, but rather falls in every direction. This is not hollow hair, so it doesn't break or shed.