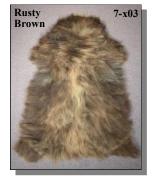

If you can buy 100 or more skins at a time and pay in advance, please call us for current import pricing.

| Code                                                                 | Description                                                                                                                                                                                                                                                                                                                                |
|----------------------------------------------------------------------|--------------------------------------------------------------------------------------------------------------------------------------------------------------------------------------------------------------------------------------------------------------------------------------------------------------------------------------------|
| 7-001-AS                                                             | Icelandic Sheepskin:90-100cm:Longhair:Creamy White                                                                                                                                                                                                                                                                                         |
| 7-002-AS                                                             | Icelandic Sheepskin:90-100cm:Longhair:Blacky Brown                                                                                                                                                                                                                                                                                         |
| 7-003-AS                                                             | Icelandic Sheepskin:90-100cm:Longhair:Rusty Brown                                                                                                                                                                                                                                                                                          |
| 7-004-AS                                                             | Icelandic Sheepskin:90-100cm:Longhair:Piebald                                                                                                                                                                                                                                                                                              |
| 7-005-AS                                                             | Icelandic Sheepskin:90-100cm:Longhair:Gray                                                                                                                                                                                                                                                                                                 |
| 7-008-AS                                                             | Icelandic Sheepskin:90-100cm:Longhair:Black & Rusty Duo                                                                                                                                                                                                                                                                                    |
| 7-101-AS                                                             | Icelandic Sheepskin:100-110cm:Longhair:Creamy White                                                                                                                                                                                                                                                                                        |
| 7-102-AS                                                             | Icelandic Sheepskin:100-110cm:Longhair:Blacky Brown                                                                                                                                                                                                                                                                                        |
| 7-103-AS                                                             | Icelandic Sheepskin:100-110cm:Longhair:Rusty Brown                                                                                                                                                                                                                                                                                         |
| 7-104-AS                                                             | Icelandic Sheepskin:100-110cm:Longhair:Piebald                                                                                                                                                                                                                                                                                             |
| 7-105-AS                                                             | Icelandic Sheepskin:100-110cm:Longhair:Gray                                                                                                                                                                                                                                                                                                |
| 7-201-AS                                                             | Icelandic Sheepskin:110-120cm:Longhair:Creamy White                                                                                                                                                                                                                                                                                        |
| 7-202-AS                                                             | Icelandic Sheepskin:110-120cm:Longhair:Blacky Brown                                                                                                                                                                                                                                                                                        |
| 7-203-AS                                                             | Icelandic Sheepskin:110-120cm:Longhair:Rusty Brown                                                                                                                                                                                                                                                                                         |
| 7-204-AS                                                             | Icelandic Sheepskin:110-120cm:Longhair:Piebald                                                                                                                                                                                                                                                                                             |
| 7-205-AS                                                             | Icelandic Sheepskin:110-120cm:Longhair:Gray                                                                                                                                                                                                                                                                                                |
| 7-301-AS                                                             | Icelandic Sheepskin:120-130cm:Longhair:Creamy White                                                                                                                                                                                                                                                                                        |
| 7-302-AS                                                             | Icelandic Sheepskin:120-130cm:Longhair:Blacky Brown                                                                                                                                                                                                                                                                                        |
| 7-303-AS                                                             | Icelandic Sheepskin:120-130cm:Longhair:Rusty Brown                                                                                                                                                                                                                                                                                         |
| 7-304-AS                                                             | Icelandic Sheepskin:120-130cm:Longhair:Piebald                                                                                                                                                                                                                                                                                             |
| 7-305-AS                                                             | Icelandic Sheepskin:120-130cm:Longhair:Gray                                                                                                                                                                                                                                                                                                |
| 7-308-AS                                                             | Icelandic Sheepskin:120-130cm:Longhair:Black & Rusty Duo                                                                                                                                                                                                                                                                                   |
| 7-401-AS<br>7-402-AS<br>7-403-AS<br>7-404-AS<br>7-405-AS<br>7-409-AS | Icelandic Sheepskin:130-140cm:Longhair:Creamy White<br>Icelandic Sheepskin:130-140cm:Longhair:Blacky Brown<br>Icelandic Sheepskin:130-140cm:Longhair:Rusty Brown<br>Icelandic Sheepskin:130-140cm:Longhair:Piebald<br>Icelandic Sheepskin:130-140cm:Longhair:Gray<br>Icelandic Sheepskin:130-140cm:Longhair:Blacky Brown<br>w/ White Edges |