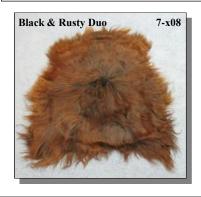

If you can buy 100 or more skins at a time and pay in advance, please call us for current import pricing.

| Code                                                                 | Description                                                                                                                                                                                                                                                                                                                                |
|----------------------------------------------------------------------|--------------------------------------------------------------------------------------------------------------------------------------------------------------------------------------------------------------------------------------------------------------------------------------------------------------------------------------------|
| 7-001-AS                                                             | Icelandic Sheepskin:90-100cm:Longhair:Creamy White                                                                                                                                                                                                                                                                                         |
| 7-002-AS                                                             | Icelandic Sheepskin:90-100cm:Longhair:Blacky Brown                                                                                                                                                                                                                                                                                         |
| 7-003-AS                                                             | Icelandic Sheepskin:90-100cm:Longhair:Rusty Brown                                                                                                                                                                                                                                                                                          |
| 7-004-AS                                                             | Icelandic Sheepskin:90-100cm:Longhair:Piebald                                                                                                                                                                                                                                                                                              |
| 7-005-AS                                                             | Icelandic Sheepskin:90-100cm:Longhair:Gray                                                                                                                                                                                                                                                                                                 |
| 7-008-AS                                                             | Icelandic Sheepskin:90-100cm:Longhair:Black & Rusty Duo                                                                                                                                                                                                                                                                                    |
| 7-101-AS                                                             | Icelandic Sheepskin:100-110cm:Longhair:Creamy White                                                                                                                                                                                                                                                                                        |
| 7-102-AS                                                             | Icelandic Sheepskin:100-110cm:Longhair:Blacky Brown                                                                                                                                                                                                                                                                                        |
| 7-103-AS                                                             | Icelandic Sheepskin:100-110cm:Longhair:Rusty Brown                                                                                                                                                                                                                                                                                         |
| 7-104-AS                                                             | Icelandic Sheepskin:100-110cm:Longhair:Piebald                                                                                                                                                                                                                                                                                             |
| 7-105-AS                                                             | Icelandic Sheepskin:100-110cm:Longhair:Gray                                                                                                                                                                                                                                                                                                |
| 7-201-AS                                                             | Icelandic Sheepskin:110-120cm:Longhair:Creamy White                                                                                                                                                                                                                                                                                        |
| 7-202-AS                                                             | Icelandic Sheepskin:110-120cm:Longhair:Blacky Brown                                                                                                                                                                                                                                                                                        |
| 7-203-AS                                                             | Icelandic Sheepskin:110-120cm:Longhair:Rusty Brown                                                                                                                                                                                                                                                                                         |
| 7-204-AS                                                             | Icelandic Sheepskin:110-120cm:Longhair:Piebald                                                                                                                                                                                                                                                                                             |
| 7-205-AS                                                             | Icelandic Sheepskin:110-120cm:Longhair:Gray                                                                                                                                                                                                                                                                                                |
| 7-301-AS                                                             | Icelandic Sheepskin:120-130cm:Longhair:Creamy White                                                                                                                                                                                                                                                                                        |
| 7-302-AS                                                             | Icelandic Sheepskin:120-130cm:Longhair:Blacky Brown                                                                                                                                                                                                                                                                                        |
| 7-303-AS                                                             | Icelandic Sheepskin:120-130cm:Longhair:Rusty Brown                                                                                                                                                                                                                                                                                         |
| 7-304-AS                                                             | Icelandic Sheepskin:120-130cm:Longhair:Piebald                                                                                                                                                                                                                                                                                             |
| 7-305-AS                                                             | Icelandic Sheepskin:120-130cm:Longhair:Gray                                                                                                                                                                                                                                                                                                |
| 7-308-AS                                                             | Icelandic Sheepskin:120-130cm:Longhair:Black & Rusty Duo                                                                                                                                                                                                                                                                                   |
| 7-401-AS<br>7-402-AS<br>7-403-AS<br>7-404-AS<br>7-405-AS<br>7-409-AS | Icelandic Sheepskin:130-140cm:Longhair:Creamy White<br>Icelandic Sheepskin:130-140cm:Longhair:Blacky Brown<br>Icelandic Sheepskin:130-140cm:Longhair:Rusty Brown<br>Icelandic Sheepskin:130-140cm:Longhair:Piebald<br>Icelandic Sheepskin:130-140cm:Longhair:Gray<br>Icelandic Sheepskin:130-140cm:Longhair:Blacky Brown<br>w/ White Edges |