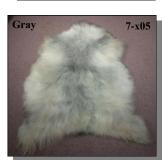

If you can buy 100 or more skins at a time and pay in advance, please call us for current import pricing.

| Code                                                                 | Description                                                                                                                                                                                                                                                                                                                                |
|----------------------------------------------------------------------|--------------------------------------------------------------------------------------------------------------------------------------------------------------------------------------------------------------------------------------------------------------------------------------------------------------------------------------------|
| 7-001-AS                                                             | Icelandic Sheepskin:90-100cm:Longhair:Creamy White                                                                                                                                                                                                                                                                                         |
| 7-002-AS                                                             | Icelandic Sheepskin:90-100cm:Longhair:Blacky Brown                                                                                                                                                                                                                                                                                         |
| 7-003-AS                                                             | Icelandic Sheepskin:90-100cm:Longhair:Rusty Brown                                                                                                                                                                                                                                                                                          |
| 7-004-AS                                                             | Icelandic Sheepskin:90-100cm:Longhair:Piebald                                                                                                                                                                                                                                                                                              |
| 7-005-AS                                                             | Icelandic Sheepskin:90-100cm:Longhair:Gray                                                                                                                                                                                                                                                                                                 |
| 7-008-AS                                                             | Icelandic Sheepskin:90-100cm:Longhair:Black & Rusty Duo                                                                                                                                                                                                                                                                                    |
| 7-101-AS                                                             | Icelandic Sheepskin:100-110cm:Longhair:Creamy White                                                                                                                                                                                                                                                                                        |
| 7-102-AS                                                             | Icelandic Sheepskin:100-110cm:Longhair:Blacky Brown                                                                                                                                                                                                                                                                                        |
| 7-103-AS                                                             | Icelandic Sheepskin:100-110cm:Longhair:Rusty Brown                                                                                                                                                                                                                                                                                         |
| 7-104-AS                                                             | Icelandic Sheepskin:100-110cm:Longhair:Piebald                                                                                                                                                                                                                                                                                             |
| 7-105-AS                                                             | Icelandic Sheepskin:100-110cm:Longhair:Gray                                                                                                                                                                                                                                                                                                |
| 7-201-AS                                                             | Icelandic Sheepskin:110-120cm:Longhair:Creamy White                                                                                                                                                                                                                                                                                        |
| 7-202-AS                                                             | Icelandic Sheepskin:110-120cm:Longhair:Blacky Brown                                                                                                                                                                                                                                                                                        |
| 7-203-AS                                                             | Icelandic Sheepskin:110-120cm:Longhair:Rusty Brown                                                                                                                                                                                                                                                                                         |
| 7-204-AS                                                             | Icelandic Sheepskin:110-120cm:Longhair:Piebald                                                                                                                                                                                                                                                                                             |
| 7-205-AS                                                             | Icelandic Sheepskin:110-120cm:Longhair:Gray                                                                                                                                                                                                                                                                                                |
| 7-301-AS                                                             | Icelandic Sheepskin:120-130cm:Longhair:Creamy White                                                                                                                                                                                                                                                                                        |
| 7-302-AS                                                             | Icelandic Sheepskin:120-130cm:Longhair:Blacky Brown                                                                                                                                                                                                                                                                                        |
| 7-303-AS                                                             | Icelandic Sheepskin:120-130cm:Longhair:Rusty Brown                                                                                                                                                                                                                                                                                         |
| 7-304-AS                                                             | Icelandic Sheepskin:120-130cm:Longhair:Piebald                                                                                                                                                                                                                                                                                             |
| 7-305-AS                                                             | Icelandic Sheepskin:120-130cm:Longhair:Gray                                                                                                                                                                                                                                                                                                |
| 7-308-AS                                                             | Icelandic Sheepskin:120-130cm:Longhair:Black & Rusty Duo                                                                                                                                                                                                                                                                                   |
| 7-401-AS<br>7-402-AS<br>7-403-AS<br>7-404-AS<br>7-405-AS<br>7-409-AS | Icelandic Sheepskin:130-140cm:Longhair:Creamy White<br>Icelandic Sheepskin:130-140cm:Longhair:Blacky Brown<br>Icelandic Sheepskin:130-140cm:Longhair:Rusty Brown<br>Icelandic Sheepskin:130-140cm:Longhair:Piebald<br>Icelandic Sheepskin:130-140cm:Longhair:Gray<br>Icelandic Sheepskin:130-140cm:Longhair:Blacky Brown<br>w/ White Edges |