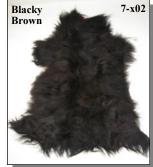

If you can buy 100 or more skins at a time and pay in advance, please call us for current import pricing.

| Code                                                                 | Description                                                                                                                                                                                                                                                                                                                                |
|----------------------------------------------------------------------|--------------------------------------------------------------------------------------------------------------------------------------------------------------------------------------------------------------------------------------------------------------------------------------------------------------------------------------------|
| 7-001-AS                                                             | Icelandic Sheepskin:90-100cm:Longhair:Creamy White                                                                                                                                                                                                                                                                                         |
| 7-002-AS                                                             | Icelandic Sheepskin:90-100cm:Longhair:Blacky Brown                                                                                                                                                                                                                                                                                         |
| 7-003-AS                                                             | Icelandic Sheepskin:90-100cm:Longhair:Rusty Brown                                                                                                                                                                                                                                                                                          |
| 7-004-AS                                                             | Icelandic Sheepskin:90-100cm:Longhair:Piebald                                                                                                                                                                                                                                                                                              |
| 7-005-AS                                                             | Icelandic Sheepskin:90-100cm:Longhair:Gray                                                                                                                                                                                                                                                                                                 |
| 7-008-AS                                                             | Icelandic Sheepskin:90-100cm:Longhair:Black & Rusty Duo                                                                                                                                                                                                                                                                                    |
| 7-101-AS                                                             | Icelandic Sheepskin:100-110cm:Longhair:Creamy White                                                                                                                                                                                                                                                                                        |
| 7-102-AS                                                             | Icelandic Sheepskin:100-110cm:Longhair:Blacky Brown                                                                                                                                                                                                                                                                                        |
| 7-103-AS                                                             | Icelandic Sheepskin:100-110cm:Longhair:Rusty Brown                                                                                                                                                                                                                                                                                         |
| 7-104-AS                                                             | Icelandic Sheepskin:100-110cm:Longhair:Piebald                                                                                                                                                                                                                                                                                             |
| 7-105-AS                                                             | Icelandic Sheepskin:100-110cm:Longhair:Gray                                                                                                                                                                                                                                                                                                |
| 7-201-AS                                                             | Icelandic Sheepskin:110-120cm:Longhair:Creamy White                                                                                                                                                                                                                                                                                        |
| 7-202-AS                                                             | Icelandic Sheepskin:110-120cm:Longhair:Blacky Brown                                                                                                                                                                                                                                                                                        |
| 7-203-AS                                                             | Icelandic Sheepskin:110-120cm:Longhair:Rusty Brown                                                                                                                                                                                                                                                                                         |
| 7-204-AS                                                             | Icelandic Sheepskin:110-120cm:Longhair:Piebald                                                                                                                                                                                                                                                                                             |
| 7-205-AS                                                             | Icelandic Sheepskin:110-120cm:Longhair:Gray                                                                                                                                                                                                                                                                                                |
| 7-301-AS                                                             | Icelandic Sheepskin:120-130cm:Longhair:Creamy White                                                                                                                                                                                                                                                                                        |
| 7-302-AS                                                             | Icelandic Sheepskin:120-130cm:Longhair:Blacky Brown                                                                                                                                                                                                                                                                                        |
| 7-303-AS                                                             | Icelandic Sheepskin:120-130cm:Longhair:Rusty Brown                                                                                                                                                                                                                                                                                         |
| 7-304-AS                                                             | Icelandic Sheepskin:120-130cm:Longhair:Piebald                                                                                                                                                                                                                                                                                             |
| 7-305-AS                                                             | Icelandic Sheepskin:120-130cm:Longhair:Gray                                                                                                                                                                                                                                                                                                |
| 7-308-AS                                                             | Icelandic Sheepskin:120-130cm:Longhair:Black & Rusty Duo                                                                                                                                                                                                                                                                                   |
| 7-401-AS<br>7-402-AS<br>7-403-AS<br>7-404-AS<br>7-405-AS<br>7-409-AS | Icelandic Sheepskin:130-140cm:Longhair:Creamy White<br>Icelandic Sheepskin:130-140cm:Longhair:Blacky Brown<br>Icelandic Sheepskin:130-140cm:Longhair:Rusty Brown<br>Icelandic Sheepskin:130-140cm:Longhair:Piebald<br>Icelandic Sheepskin:130-140cm:Longhair:Gray<br>Icelandic Sheepskin:130-140cm:Longhair:Blacky Brown<br>w/ White Edges |