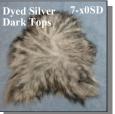

## **ICELANDIC LONGHAIRED SHEEPSKINS TIPPED COLORS**

### **Dye Transfer Notice**

Color or dye transfer may occur if placed on a white or wet surface.

| Code      | Description                                                       | Length     | 1-5      | 6-11    | 12+     |
|-----------|-------------------------------------------------------------------|------------|----------|---------|---------|
| 7-007-AS  | Icelandic Sheepskin:90-100cm:Longhair:Dyed Blacky Brown Tips      | 35" to 39" | \$100.54 | \$90.48 | \$80.43 |
| 7-00SD-AS | Icelandic Sheepskin:90-100cm:Longhair:Dyed Silver Dark Tops       | 35" to 39" | \$109.13 | \$96.03 | \$87.30 |
| 7-00SL-AS | Icelandic Sheepskin:90-100cm:Longhair:Dyed Light Silver Dark Tops | 35" to 39" | \$109.13 | \$96.03 | \$87.30 |
| 7-107-AS  | Icelandic Sheepskin:100-110cm:Longhair:Dyed Blacky Brown Tips     | 39" to 43" | \$109.66 | \$98.69 | \$87.73 |