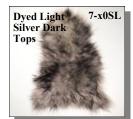

## **ICELANDIC LONGHAIRED SHEEPSKINS TIPPED COLORS**

### **Dye Transfer Notice**

Color or dye transfer may occur if placed on a white or wet surface.

| Code      | Description                                                       | Length     | 1-5      | 6-11    | 12+     |
|-----------|-------------------------------------------------------------------|------------|----------|---------|---------|
| 7-007-AS  | Icelandic Sheepskin:90-100cm:Longhair:Dyed Blacky Brown Tips      | 35" to 39" | \$100.54 | \$90.48 | \$80.43 |
| 7-00SD-AS | Icelandic Sheepskin:90-100cm:Longhair:Dyed Silver Dark Tops       | 35" to 39" | \$109.13 | \$96.03 | \$87.30 |
| 7-00SL-AS | Icelandic Sheepskin:90-100cm:Longhair:Dyed Light Silver Dark Tops | 35" to 39" | \$109.13 | \$96.03 | \$87.30 |
| 7-107-AS  | Icelandic Sheepskin:100-110cm:Longhair:Dyed Blacky Brown Tips     | 39" to 43" | \$109.66 | \$98.69 | \$87.73 |