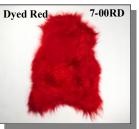

### **Dye Transfer Notice**

Color or dye transfer may occur if placed on a white or wet surface.

| Code      | Description                                               | Length     | 1-5      | 6-11     | 12+      |
|-----------|-----------------------------------------------------------|------------|----------|----------|----------|
| 7-00TT-AS | Icelandic Sheepskin:90-100cm:Longhair:Dyed Brown & Blond  | 35" to 39" | \$114.59 | \$100.83 | \$ 91.67 |
| 7-00GY-AS | Icelandic Sheepskin:90-100cm:Longhair:Dyed Gray           | 35" to 39" | \$114.59 | \$100.83 | \$ 91.67 |
| 7-00LC-AS | Icelandic Sheepskin:90-100cm:Longhair:Dyed Light Coral    | 35" to 39" | \$107.73 | \$ 95.00 | \$ 86.17 |
| 7-00CO-AS | Icelandic Sheepskin:90-100cm:Longhair:Dyed Coral          | 35" to 39" | \$114.02 | \$100.33 | \$ 91.22 |
| 7-00RD-AS | Icelandic Sheepskin:90-100cm:Longhair:Dyed Red            | 35" to 39" | \$114.59 | \$100.83 | \$ 91.67 |
| 7-10AQ-AS | Icelandic Sheepskin:100-110cm:Longhair:Dyed Aquamarine    | 39" to 43" | \$129.60 | \$114.02 | \$103.66 |
| 7-10PA-AS | Icelandic Sheepskin:100-110cm:Longhair:Dyed Pale Pink     | 39" to 43" | \$129.60 | \$114.02 | \$103.66 |
| 7-10TT-AS | Icelandic Sheepskin:100-110cm:Longhair:Dyed Brown & Blond | 39" to 43" | \$164.41 | \$144.68 | \$131.51 |
| 7-20AQ-AS | Icelandic Sheepskin:110-120cm:Longhair:Dyed Aquamarine    | 43" to 47" | \$155.67 | \$136.99 | \$124.54 |
| 7-20BL-AS | Icelandic Sheepskin:110-120cm:Longhair:Dyed Blue          | 43" to 47" | \$155.67 | \$136.99 | \$124.54 |
| 7-20CH-AS | Icelandic Sheepskin:110-120cm:Longhair:Dyed Chestnut      | 43" to 47" | \$155.67 | \$136.99 | \$124.54 |
| 7-20ND-AS | Icelandic Sheepskin:110-120cm:Longhair:Dyed Nude          | 43" to 47" | \$155.67 | \$136.99 | \$124.54 |
| 7-20NU-AS | Icelandic Sheepskin:110-120cm:Longhair:Dyed Nougat        | 43" to 47" | \$155.67 | \$136.99 | \$124.54 |
| 7-20PA-AS | Icelandic Sheepskin:110-120cm:Longhair:Dyed Pale Pink     | 43" to 47" | \$155.67 | \$136.99 | \$124.54 |
| 7-20PL-AS | Icelandic Sheepskin:110-120cm:Longhair:Dyed Plum          | 43" to 47" | \$155.67 | \$136.99 | \$124.54 |
| 7-20RB-AS | Icelandic Sheepckin:110-120cm:Longhair:Dyed Burgundy Red  | 43" to 47" | \$155.67 | \$136.99 | \$124.54 |
| 7-20TP-AS | Icelandic Sheepskin:110-120cm:Longhair:Dyed Taupe         | 43" to 47" | \$155.67 | \$136.99 | \$124.54 |
| 7-20RW-AS | Icelandic Sheepskin:110-120cm:Longhair:Dyed Red Wine      | 43" to 47" | \$164.41 | \$144.68 | \$131.51 |