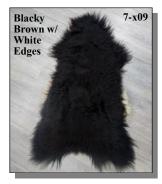

If you can buy 100 or more skins at a time and pay in advance, please call us for current import pricing.

| Code                                                                 | Description                                                                                                                                                                                                                                                                                                                                |
|----------------------------------------------------------------------|--------------------------------------------------------------------------------------------------------------------------------------------------------------------------------------------------------------------------------------------------------------------------------------------------------------------------------------------|
| 7-001-AS                                                             | Icelandic Sheepskin:90-100cm:Longhair:Creamy White                                                                                                                                                                                                                                                                                         |
| 7-002-AS                                                             | Icelandic Sheepskin:90-100cm:Longhair:Blacky Brown                                                                                                                                                                                                                                                                                         |
| 7-003-AS                                                             | Icelandic Sheepskin:90-100cm:Longhair:Rusty Brown                                                                                                                                                                                                                                                                                          |
| 7-004-AS                                                             | Icelandic Sheepskin:90-100cm:Longhair:Piebald                                                                                                                                                                                                                                                                                              |
| 7-005-AS                                                             | Icelandic Sheepskin:90-100cm:Longhair:Gray                                                                                                                                                                                                                                                                                                 |
| 7-008-AS                                                             | Icelandic Sheepskin:90-100cm:Longhair:Black & Rusty Duo                                                                                                                                                                                                                                                                                    |
| 7-101-AS                                                             | Icelandic Sheepskin:100-110cm:Longhair:Creamy White                                                                                                                                                                                                                                                                                        |
| 7-102-AS                                                             | Icelandic Sheepskin:100-110cm:Longhair:Blacky Brown                                                                                                                                                                                                                                                                                        |
| 7-103-AS                                                             | Icelandic Sheepskin:100-110cm:Longhair:Rusty Brown                                                                                                                                                                                                                                                                                         |
| 7-104-AS                                                             | Icelandic Sheepskin:100-110cm:Longhair:Piebald                                                                                                                                                                                                                                                                                             |
| 7-105-AS                                                             | Icelandic Sheepskin:100-110cm:Longhair:Gray                                                                                                                                                                                                                                                                                                |
| 7-201-AS                                                             | Icelandic Sheepskin:110-120cm:Longhair:Creamy White                                                                                                                                                                                                                                                                                        |
| 7-202-AS                                                             | Icelandic Sheepskin:110-120cm:Longhair:Blacky Brown                                                                                                                                                                                                                                                                                        |
| 7-203-AS                                                             | Icelandic Sheepskin:110-120cm:Longhair:Rusty Brown                                                                                                                                                                                                                                                                                         |
| 7-204-AS                                                             | Icelandic Sheepskin:110-120cm:Longhair:Piebald                                                                                                                                                                                                                                                                                             |
| 7-205-AS                                                             | Icelandic Sheepskin:110-120cm:Longhair:Gray                                                                                                                                                                                                                                                                                                |
| 7-301-AS                                                             | Icelandic Sheepskin:120-130cm:Longhair:Creamy White                                                                                                                                                                                                                                                                                        |
| 7-302-AS                                                             | Icelandic Sheepskin:120-130cm:Longhair:Blacky Brown                                                                                                                                                                                                                                                                                        |
| 7-303-AS                                                             | Icelandic Sheepskin:120-130cm:Longhair:Rusty Brown                                                                                                                                                                                                                                                                                         |
| 7-304-AS                                                             | Icelandic Sheepskin:120-130cm:Longhair:Piebald                                                                                                                                                                                                                                                                                             |
| 7-305-AS                                                             | Icelandic Sheepskin:120-130cm:Longhair:Gray                                                                                                                                                                                                                                                                                                |
| 7-308-AS                                                             | Icelandic Sheepskin:120-130cm:Longhair:Black & Rusty Duo                                                                                                                                                                                                                                                                                   |
| 7-401-AS<br>7-402-AS<br>7-403-AS<br>7-404-AS<br>7-405-AS<br>7-409-AS | Icelandic Sheepskin:130-140cm:Longhair:Creamy White<br>Icelandic Sheepskin:130-140cm:Longhair:Blacky Brown<br>Icelandic Sheepskin:130-140cm:Longhair:Rusty Brown<br>Icelandic Sheepskin:130-140cm:Longhair:Piebald<br>Icelandic Sheepskin:130-140cm:Longhair:Gray<br>Icelandic Sheepskin:130-140cm:Longhair:Blacky Brown<br>w/ White Edges |