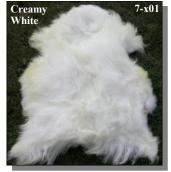

If you can buy 100 or more skins at a time and pay in advance, please call us for current import pricing.

| Code                                                                 | Description                                                                                                                                                                                                                                                                                                                                |
|----------------------------------------------------------------------|--------------------------------------------------------------------------------------------------------------------------------------------------------------------------------------------------------------------------------------------------------------------------------------------------------------------------------------------|
| 7-001-AS                                                             | Icelandic Sheepskin:90-100cm:Longhair:Creamy White                                                                                                                                                                                                                                                                                         |
| 7-002-AS                                                             | Icelandic Sheepskin:90-100cm:Longhair:Blacky Brown                                                                                                                                                                                                                                                                                         |
| 7-003-AS                                                             | Icelandic Sheepskin:90-100cm:Longhair:Rusty Brown                                                                                                                                                                                                                                                                                          |
| 7-004-AS                                                             | Icelandic Sheepskin:90-100cm:Longhair:Piebald                                                                                                                                                                                                                                                                                              |
| 7-005-AS                                                             | Icelandic Sheepskin:90-100cm:Longhair:Gray                                                                                                                                                                                                                                                                                                 |
| 7-008-AS                                                             | Icelandic Sheepskin:90-100cm:Longhair:Black & Rusty Duo                                                                                                                                                                                                                                                                                    |
| 7-101-AS                                                             | Icelandic Sheepskin:100-110cm:Longhair:Creamy White                                                                                                                                                                                                                                                                                        |
| 7-102-AS                                                             | Icelandic Sheepskin:100-110cm:Longhair:Blacky Brown                                                                                                                                                                                                                                                                                        |
| 7-103-AS                                                             | Icelandic Sheepskin:100-110cm:Longhair:Rusty Brown                                                                                                                                                                                                                                                                                         |
| 7-104-AS                                                             | Icelandic Sheepskin:100-110cm:Longhair:Piebald                                                                                                                                                                                                                                                                                             |
| 7-105-AS                                                             | Icelandic Sheepskin:100-110cm:Longhair:Gray                                                                                                                                                                                                                                                                                                |
| 7-201-AS                                                             | Icelandic Sheepskin:110-120cm:Longhair:Creamy White                                                                                                                                                                                                                                                                                        |
| 7-202-AS                                                             | Icelandic Sheepskin:110-120cm:Longhair:Blacky Brown                                                                                                                                                                                                                                                                                        |
| 7-203-AS                                                             | Icelandic Sheepskin:110-120cm:Longhair:Rusty Brown                                                                                                                                                                                                                                                                                         |
| 7-204-AS                                                             | Icelandic Sheepskin:110-120cm:Longhair:Piebald                                                                                                                                                                                                                                                                                             |
| 7-205-AS                                                             | Icelandic Sheepskin:110-120cm:Longhair:Gray                                                                                                                                                                                                                                                                                                |
| 7-301-AS                                                             | Icelandic Sheepskin:120-130cm:Longhair:Creamy White                                                                                                                                                                                                                                                                                        |
| 7-302-AS                                                             | Icelandic Sheepskin:120-130cm:Longhair:Blacky Brown                                                                                                                                                                                                                                                                                        |
| 7-303-AS                                                             | Icelandic Sheepskin:120-130cm:Longhair:Rusty Brown                                                                                                                                                                                                                                                                                         |
| 7-304-AS                                                             | Icelandic Sheepskin:120-130cm:Longhair:Piebald                                                                                                                                                                                                                                                                                             |
| 7-305-AS                                                             | Icelandic Sheepskin:120-130cm:Longhair:Gray                                                                                                                                                                                                                                                                                                |
| 7-308-AS                                                             | Icelandic Sheepskin:120-130cm:Longhair:Black & Rusty Duo                                                                                                                                                                                                                                                                                   |
| 7-401-AS<br>7-402-AS<br>7-403-AS<br>7-404-AS<br>7-405-AS<br>7-409-AS | Icelandic Sheepskin:130-140cm:Longhair:Creamy White<br>Icelandic Sheepskin:130-140cm:Longhair:Blacky Brown<br>Icelandic Sheepskin:130-140cm:Longhair:Rusty Brown<br>Icelandic Sheepskin:130-140cm:Longhair:Piebald<br>Icelandic Sheepskin:130-140cm:Longhair:Gray<br>Icelandic Sheepskin:130-140cm:Longhair:Blacky Brown<br>w/ White Edges |