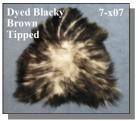

## **ICELANDIC LONGHAIRED SHEEPSKINS TIPPED COLORS**

### **Dye Transfer Notice**

Color or dye transfer may occur if placed on a white or wet surface.

| Code      | Description                                                       | Length     | 1-5      | 6-11    | 12+     |
|-----------|-------------------------------------------------------------------|------------|----------|---------|---------|
| 7-007-AS  | Icelandic Sheepskin:90-100cm:Longhair:Dyed Blacky Brown Tips      | 35" to 39" | \$100.54 | \$90.48 | \$80.43 |
| 7-00SD-AS | Icelandic Sheepskin:90-100cm:Longhair:Dyed Silver Dark Tops       | 35" to 39" | \$109.13 | \$96.03 | \$87.30 |
| 7-00SL-AS | Icelandic Sheepskin:90-100cm:Longhair:Dyed Light Silver Dark Tops | 35" to 39" | \$109.13 | \$96.03 | \$87.30 |
| 7-107-AS  | Icelandic Sheepskin:100-110cm:Longhair:Dyed Blacky Brown Tips     | 39" to 43" | \$109.66 | \$98.69 | \$87.73 |