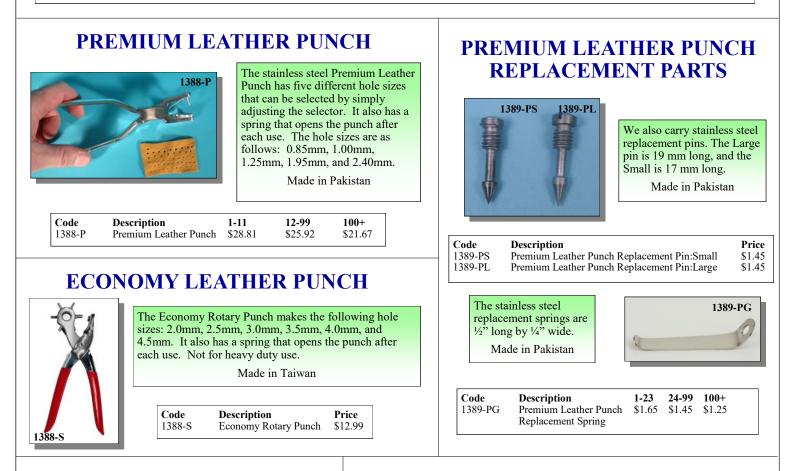

## 4010-1 Leather Punches

These leather punches make it easier than ever to punch holes in deerskin, elk, moose, and other craft leathers. The dimensions given are for hard leather. For softer leather, expect a slightly larger hole. The skin will stretch as it is pulled into the hole prior to snipping.