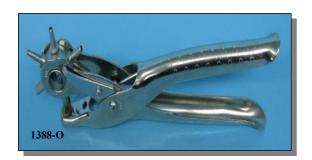

## **OSBORNE LEATHER PUNCH**

The Osborne nickel-plated revolving punch is a fine-quality pressed frame punch with drive tubes. The tubes are heat-treated to give longer wear. It comes with tubes 0 to 6. It is  $8\frac{1}{2}$ " long and weighs 6 ounces.

Made in the USA or England

CodeDescription1388-OOsborne Revolving Leather Punch

her Punch \$39.62

TO PLACE AN ORDER, PLEASE CALL 1.800.206.6544 OR EMAIL INFO@CHICHESTERINC.COM COPYRIGHT © CHICHESTER, INC. 2024.