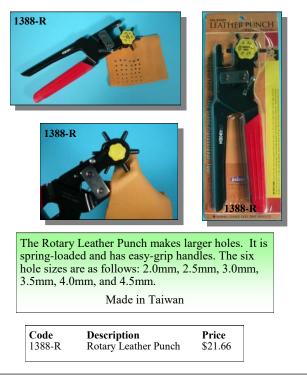

## 4010-1 Leather Punches

These leather punches make it easier than ever to punch holes in deerskin, elk, moose, and other craft leathers. The dimensions given are for hard leather. For softer leather, expect a slightly larger hole. The skin will stretch as it is pulled into the hole prior to snipping.



## **ROTARY LEATHER PUNCH**



## **OSBORNE LEATHER PUNCH**



The Osborne nickel-plated revolving punch is a fine-quality pressed frame punch with drive tubes. The tubes are heat-treated to give longer wear. It comes with tubes 0 to 6. It is  $8\frac{1}{2}$ " long and weighs 6 ounces.

Made in the USA or England

CodeDescription1388-OOsborne Revolving Leather Punch

her Punch \$39.62

TO PLACE AN ORDER, PLEASE CALL 1.800.206.6544 OR EMAIL INFO@CHICHESTERINC.COM COPYRIGHT © CHICHESTER, INC. 2024.