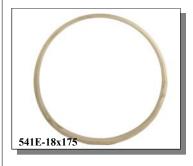

## ALASKAN-STYLE DRUM FRAMES

You can make your own tom toms using these frames and the cow or goat rawhide drum covers shown in this catalog.

Please Note: We have had a couple of complaints from drum-makers about the frames releasing at the joints. The problem is caused by keeping the frame too wet for too long. We will replace frames that don't look right when you receive them, but once drum-makers start using them, we have no control over what they are doing to them and there is no guarantee after that.

Made in Pakistan

| Code        | Description                         | 1-11     | 12+     |
|-------------|-------------------------------------|----------|---------|
| 541E-18x175 | Alaskan Drum Frame:18" x 1.75"      | \$37.82  | \$30.27 |
| 541E-22x150 | Alaskan Drum Frame:22" x 1.5" \$52. | 96 \$42. | 64      |