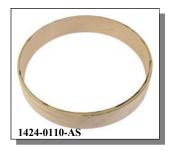

The maple and maple poplar drum frames are available in different sizes. They are ready to use. Thickness is 2/8" for the 10" to 15" drum frames. Thickness is 3/8" for the 16" to 20" drum frames. (Maple: *Acer incertus, wild*; Poplar: *Populus incertus, wild*).

Made in the USA

| Code         | Description                            | 1-5     | 6+      |
|--------------|----------------------------------------|---------|---------|
| 1424-0110-AS | Maple Poplar Frame 6-Ply:10" x 1-7/8"  | \$22.80 | \$18.24 |
| 1424-0112-AS | Maple Poplar Frame 6-Ply:12" x 1-7/8"  | \$28.50 | \$22.80 |
| 1424-0114-AS | Maple Frame 10-Ply:14" x 2-7/8"        | \$51.30 | \$41.04 |
| 1424-0115-AS | Maple Frame 10-Ply:15" x 2-7/8"        | \$55.58 | \$44.46 |
| 1424-0116-AS | Maple Poplar Frame 12-Ply:16" x 2-7/8" | \$58.43 | \$46.74 |
| 1424-0118-AS | Maple Poplar Frame 10-Ply:18" x 2-7/8" | \$62.70 | \$50.16 |
| 1424-0120-AS | Maple Poplar Frame 10-Ply:20" x 2-7/8" | \$69.83 | \$55.86 |
|              |                                        |         |         |