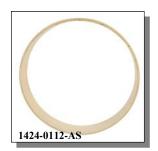

The maple and maple poplar drum frames are available in different sizes. They are ready to use. Thickness is 2/8" for the 10" to 15" drum frames. Thickness is 3/8" for the 16" to 20" drum frames. (Maple: *Acer incertus, wild*; Poplar: *Populus incertus, wild*).

Made in the USA

| Code         | Description                            | 1-5     | 6+      |
|--------------|----------------------------------------|---------|---------|
| 1424-0110-AS | Maple Poplar Frame 6-Ply:10" x 1-7/8"  | \$22.80 | \$18.24 |
| 1424-0112-AS | Maple Poplar Frame 6-Ply:12" x 1-7/8"  | \$28.50 | \$22.80 |
| 1424-0114-AS | Maple Frame 10-Ply:14" x 2-7/8"        | \$51.30 | \$41.04 |
| 1424-0115-AS | Maple Frame 10-Ply:15" x 2-7/8"        | \$55.58 | \$44.46 |
| 1424-0116-AS | Maple Poplar Frame 12-Ply:16" x 2-7/8" | \$58.43 | \$46.74 |
| 1424-0118-AS | Maple Poplar Frame 10-Ply:18" x 2-7/8" | \$62.70 | \$50.16 |
| 1424-0120-AS | Maple Poplar Frame 10-Ply:20" x 2-7/8" | \$69.83 | \$55.86 |
|              |                                        |         |         |