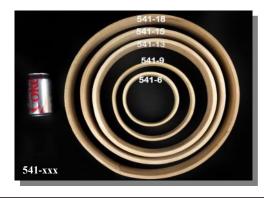

## **TOM TOM FRAMES**

Made in Pakistan

These 1/4" thick wooden tom tom frames are made from a wood similar to cedar. You can make your own tom toms using these frames and the Cow Rawhide Drum Covers shown in this catalog.

| Code   | Description                   | 1-5     | 6+      |
|--------|-------------------------------|---------|---------|
| 541-6  | Round Drum Frame:6" x 13/4"   | \$18.71 | \$14.97 |
| 541-9  | Round Drum Frame:9" x 13/4"   | \$24.64 | \$19.70 |
| 541-13 | Round Drum Frame:13" x 21/2"  | \$47.29 | \$37.81 |
| 541-15 | Round Drum Frame: 15" x 21/2" | \$51.22 | \$40.98 |
| 541-18 | Round Drum Frame:18" x 21/2"  | \$59.10 | \$47.29 |
| 541-20 | Round Drum Frame:20" x 21/2"  | \$63.04 | \$50.43 |