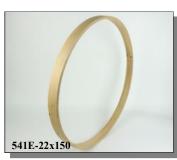

## ALASKAN-STYLE DRUM FRAMES

You can make your own tom toms using these frames and the cow or goat rawhide drum covers shown in this catalog.

Please Note: We have had a couple of complaints from drum-makers about the frames releasing at the joints. The problem is caused by keeping the frame too wet for too long. We will replace frames that don't look right when you receive them, but once drum-makers start using them, we have no control over what they are doing to them and there is no guarantee after that.

Made in Pakistan

| Code        | Description                         | 1-11     | 12+     |
|-------------|-------------------------------------|----------|---------|
| 541E-18x175 | Alaskan Drum Frame:18" x 1.75"      | \$37.82  | \$30.27 |
| 541E-22x150 | Alaskan Drum Frame:22" x 1.5" \$52. | 96 \$42. | 64      |