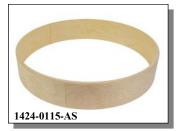

The maple and maple poplar drum frames are available in different sizes. They are ready to use. Thickness is 2/8" for the 10" to 15" drum frames. Thickness is 3/8" for the 16" to 20" drum frames. (Maple: *Acer incertus, wild*; Poplar: *Populus incertus, wild*).

Made in the USA

| Code         | Description                            | 1-5     | 6+      |
|--------------|----------------------------------------|---------|---------|
| 1424-0110-AS | Maple Poplar Frame 6-Ply:10" x 1-7/8"  | \$22.80 | \$18.24 |
| 1424-0112-AS | Maple Poplar Frame 6-Ply:12" x 1-7/8"  | \$28.50 | \$22.80 |
| 1424-0114-AS | Maple Frame 10-Ply:14" x 2-7/8"        | \$51.30 | \$41.04 |
| 1424-0115-AS | Maple Frame 10-Ply:15" x 2-7/8"        | \$55.58 | \$44.46 |
| 1424-0116-AS | Maple Poplar Frame 12-Ply:16" x 2-7/8" | \$58.43 | \$46.74 |
| 1424-0118-AS | Maple Poplar Frame 10-Ply:18" x 2-7/8" | \$62.70 | \$50.16 |
| 1424-0120-AS | Maple Poplar Frame 10-Ply:20" x 2-7/8" | \$69.83 | \$55.86 |
|              |                                        |         |         |