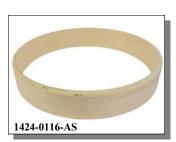

The maple and maple poplar drum frames are available in different sizes. They are ready to use. Thickness is 2/8" for the 10" to 15" drum frames. Thickness is 3/8" for the 16" to 20" drum frames. (Maple: *Acer incertus, wild*; Poplar: *Populus incertus, wild*).

Made in the USA

| Code         | Description                            | 1-5     | 6+      |
|--------------|----------------------------------------|---------|---------|
| 1424-0110-AS | Maple Poplar Frame 6-Ply:10" x 1-7/8"  | \$22.80 | \$18.24 |
| 1424-0112-AS | Maple Poplar Frame 6-Ply:12" x 1-7/8"  | \$28.50 | \$22.80 |
| 1424-0114-AS | Maple Frame 10-Ply:14" x 2-7/8"        | \$51.30 | \$41.04 |
| 1424-0115-AS | Maple Frame 10-Ply:15" x 2-7/8"        | \$55.58 | \$44.46 |
| 1424-0116-AS | Maple Poplar Frame 12-Ply:16" x 2-7/8" | \$58.43 | \$46.74 |
| 1424-0118-AS | Maple Poplar Frame 10-Ply:18" x 2-7/8" | \$62.70 | \$50.16 |
| 1424-0120-AS | Maple Poplar Frame 10-Ply:20" x 2-7/8" | \$69.83 | \$55.86 |
|              |                                        |         |         |