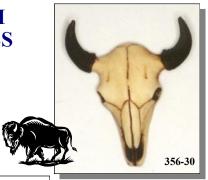

## REALISTIC MINI BUFFALO SKULLS

The Realistic Miniature Buffalo Skulls are 2¼" long from top of horn to tip of nose and 2" wide from horn tip to tip. The skull itself is 2" by 1" (widest). They are made of plastic resin and are then hand painted.

Made in the USA

 
 Code
 Description
 1-23
 24+

 356-30
 Realistic Miniature Buffalo Skull
 \$6.12
 \$5.71