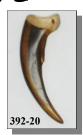

#### REALISTIC GRIZZLY CLAWS

Made in the USA

| Code   | Description                                                     | 1-11    | 12+     |
|--------|-----------------------------------------------------------------|---------|---------|
| 392-10 | Realistic Northern Grizzly Claw - 53/4"                         | \$12.30 | \$11.49 |
| 392-20 | Realistic Plains Grizzly Člaw - 4 <sup>3</sup> / <sub>4</sub> " | \$12.30 | \$11.49 |
| 392-30 | Realistic Large Grizzly Claw - 51/2"                            | \$12.30 | \$11.49 |
|        | • •                                                             |         |         |