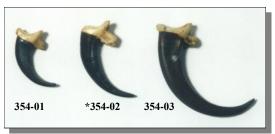

#### REALISTIC EAGLE CLAWS

The measurements for the imitation eagle claws shown in the price box below reflect the length of the claws along the back side, not top to bottom.

Made in the USA

| Code   | Description                                                                                | 1-23             | 24+              |
|--------|--------------------------------------------------------------------------------------------|------------------|------------------|
| 354-01 | Realistic Eagle Claw:Small - 11/4"                                                         | \$3.97           | \$3.62           |
| 354-02 | Realistic Eagle Claw:Medium - 1½ to 1¾"                                                    | *Discontinued    |                  |
| 354-03 | Realistic Eagle Claw:Large - 21/4" to 23/4"                                                | \$4.26           | \$4.07           |
|        | Realistic Eagle Claw with meat:Small - 13/4" Realistic Eagle Claw with meat:Medium - 21/4" | \$4.26<br>\$4.69 | \$3.97<br>\$4.26 |
|        | Realistic Eagle Claw with meat:Large - 3"                                                  | \$5.06           | \$4.69           |