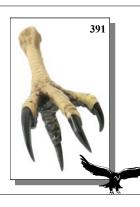

#### REALISTIC HAWK FEET

Made in the USA

The Realistic Hawk Foot is 4" long and looks and feels like the real thing. We do not deal in real hawk products.

Code Description
391 Realistic Hawk Foot

**Price** \$14.08