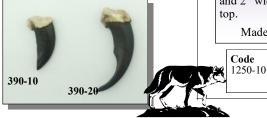

# REALISTIC WOLF CLAWS

Made in the USA

# REALISTIC ELK TEETH —

Made in the USA

Code Description
393 Realistic
Elk Tooth - 11/4"

**1-23 24**+ \$4.69 \$4.26

| Code   | Description                       | 1-23   | 24+    |
|--------|-----------------------------------|--------|--------|
| 390-10 | Realistic Wolf Claw:Small - 13/8" | \$3.97 | \$3.62 |
| 390-20 | Realistic Wolf Claw:Large - 21/8" | \$4.69 | \$4.26 |