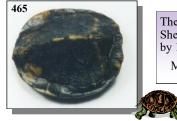

#### REALISTIC SMALL TURTLE SHELLS

The Realistic Turtle Shells measure 13/8" by 11/4".

Made in the USA

 Code
 Description
 1-23
 24+

 465
 Realistic Small Turtle Shell
 \$6.12
 \$5.71