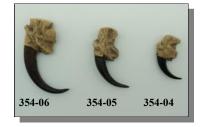

## REALISTIC BLACK BEAR **CLAWS & TEETH**

| Code   | Description                         | 1-23   | 24+    |
|--------|-------------------------------------|--------|--------|
| 351-01 | Realistic Bear Claw:Small - 17/8"   | \$3.97 | \$3.62 |
| 351-02 | Realistic Bear Claw:Medium - 21/4"  | \$4.26 | \$3.97 |
| 351-03 | Realistic Bear Claw:Large - 3"      | \$4.69 | \$4.26 |
| 355-01 | Realistic Black Bear Canine - 35/8" | \$3.97 | \$3.62 |