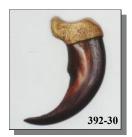

#### REALISTIC GRIZZLY CLAWS

Made in the USA

| Code   | Description                                                     | 1-11    | 12+     |
|--------|-----------------------------------------------------------------|---------|---------|
| 392-10 | Realistic Northern Grizzly Claw - 53/4"                         | \$12.30 | \$11.49 |
| 392-20 | Realistic Plains Grizzly Člaw - 4 <sup>3</sup> / <sub>4</sub> " | \$12.30 | \$11.49 |
| 392-30 | Realistic Large Grizzly Claw - 51/2"                            | \$12.30 | \$11.49 |
|        | • •                                                             |         |         |