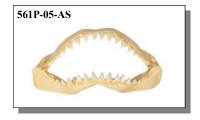

## PLASTIC SHARK JAWS

These are plastic shark jaws. The 5" wide jaws are  $2\frac{1}{2}$ " tall. The 10" wide jaws are  $6\frac{1}{2}$ " tall.

Made in China

 Code
 Description
 1-23
 24+

 561P-05-AS
 Plastic Shark Jaw 5"
 \$ 7.19
 \$ 5.75