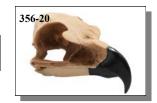

# REALISTIC HAWK & EAGLE SKULLS

Made in China

Our realistic skulls are some of the best on the market today. The hawk skulls are about 2" long and the eagle skulls are about  $4\frac{1}{4}$ " long.

| Code   | Description           | 1-5     | 6+     |
|--------|-----------------------|---------|--------|
| 356-10 | Realistic Hawk Skull  | \$ 8.64 | \$7.21 |
| 356-20 | Realistic Eagle Skull | \$11.90 | \$9.39 |