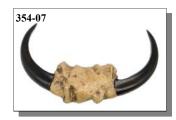

# **DOUBLE EAGLE TALISMAN**

The Double Eagle Talisman is 2½" wide. Made in the USA

Code Description Price 354-07 Double Eagle Talisman \$12.30