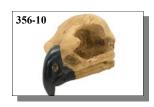

# REALISTIC HAWK & EAGLE SKULLS

Made in China

Our realistic skulls are some of the best on the market today. The hawk skulls are about 2" long and the eagle skulls are about  $4\frac{1}{4}$ " long.

| Code   | Description           | 1-5     | 6+     |
|--------|-----------------------|---------|--------|
| 356-10 | Realistic Hawk Skull  | \$ 8.64 | \$7.21 |
| 356-20 | Realistic Eagle Skull | \$11.90 | \$9.39 |