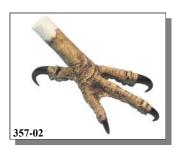

#### REALISTIC EAGLE FEET

Made in the USA

The Spread Eagle Feet span 5¾" and the Partially Open span 3". (Oryctolagus cuniculus, ranch).

| Code           | Description                         | Price   |
|----------------|-------------------------------------|---------|
| Code<br>357-01 | Realistic Partially Open Eagle Foot | \$25.08 |
| 357-02         | Realistic Spread Eagle Foot         | \$25.08 |