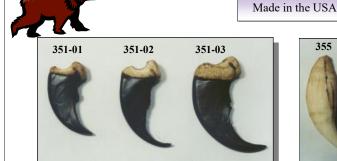

## REALISTIC BLACK BEAR **CLAWS & TEETH**

| Code   | Description                         | 1-23   | 24+    |
|--------|-------------------------------------|--------|--------|
| 351-01 | Realistic Bear Claw:Small - 17/8"   | \$3.97 | \$3.62 |
| 351-02 | Realistic Bear Claw:Medium - 21/4"  | \$4.26 | \$3.97 |
| 351-03 | Realistic Bear Claw:Large - 3"      | \$4.69 | \$4.26 |
| 355-01 | Realistic Black Bear Canine - 35/8" | \$3.97 | \$3.62 |