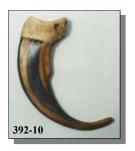

#### REALISTIC GRIZZLY CLAWS

Made in the USA

| Code   | Description                                                     | 1-11    | 12+     |
|--------|-----------------------------------------------------------------|---------|---------|
| 392-10 | Realistic Northern Grizzly Claw - 53/4"                         | \$12.30 | \$11.49 |
| 392-20 | Realistic Plains Grizzly Člaw - 4 <sup>3</sup> / <sub>4</sub> " | \$12.30 | \$11.49 |
| 392-30 | Realistic Large Grizzly Claw - 51/2"                            | \$12.30 | \$11.49 |
|        | • •                                                             |         |         |