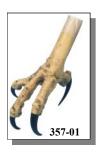

#### REALISTIC EAGLE FEET

Made in the USA

The Spread Eagle Feet span 5¾" and the Partially Open span 3". (Oryctolagus cuniculus, ranch).

| Code           | Description                         | Price   |
|----------------|-------------------------------------|---------|
| Code<br>357-01 | Realistic Partially Open Eagle Foot | \$25.08 |
| 357-02         | Realistic Spread Eagle Foot         | \$25.08 |