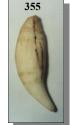

## REALISTIC BLACK BEAR **CLAWS & TEETH**

| Code   | Description                         | 1-23   | 24+    |
|--------|-------------------------------------|--------|--------|
| 351-01 | Realistic Bear Claw:Small - 17/8"   | \$3.97 | \$3.62 |
| 351-02 | Realistic Bear Claw:Medium - 21/4"  | \$4.26 | \$3.97 |
| 351-03 | Realistic Bear Claw:Large - 3"      | \$4.69 | \$4.26 |
| 355-01 | Realistic Black Bear Canine - 35/8" | \$3.97 | \$3.62 |