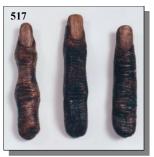

### FRANK'S MISSING FINGERS

The Realistic Fingers are 35%" long and come in three types.
They are casts from Frank's fingers.

Made in the USA

 Code
 Description
 1-23
 24+

 517
 Frank's Missing Finger
 \$7.14
 \$6.87