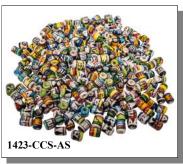

### PERUVIAN CERAMIC CLAY BEADS

These are bags of Peruvian ceramic clay beads. The beads come in a variety of colors and designs. They are made by indigenous artisans in Peru. Each bag will contain a variety of beads so you will receive an assortment of colors and designs.

|   | Code<br>1423-CCS-AS | <b>Description</b><br>Clay Beads 4-6 mm (200/bag) | <b>1-11</b><br>\$34.20 | <b>12</b> +<br>\$27.36 |  |
|---|---------------------|---------------------------------------------------|------------------------|------------------------|--|
| П |                     |                                                   |                        |                        |  |