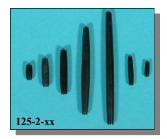

#### BLACK HORN HAIRPIPE

Regular vs. Ultra Thin

We offer black horn hairpipe in regular and ultra thin. (Bubalus bubalis, ranch).

Made in Vietnam or India

| Code         | Description                   | per 100  | per 1000   |
|--------------|-------------------------------|----------|------------|
| 125-2-0.5    | 0.5" Horn Hairpipe            | \$ 39.00 | \$ 190.00  |
| 125-2-1.0    | 1.0" Horn Hairpipe            | \$ 72.00 | \$ 370.00  |
| 125-2-1.5    | 1.5" Horn Hairpipe            | \$ 38.00 | \$ 190.00  |
| 125-2-2.0    | 2.0" Horn Hairpipe            | \$ 53.00 | \$ 260.00  |
| 125-2-3.0    | 3.0" Horn Hairpipe            | \$218.00 | \$1,090.00 |
| 125-2-4.0    | 4.0" Horn Hairpipe            | \$281.00 | \$1,410.00 |
| 125-2-0.5-UT | 0.5" Ultra Thin Horn Hairpipe | \$ 39.00 | \$ 190.00  |
| 125-2-1.0-UT | 1.0" Ultra Thin Horn Hairpipe | \$ 72.00 | \$ 370.00  |
| 125-2-1.5-UT | 1.5" Ultra Thin Horn Hairpipe | \$131.00 | \$ 660.00  |

#### PREMIUM-QUALITY HORN TUBES

The Horn Tubes are of the same superior quality as the regular hairpipe. However, unlike the hairpipe, the tubes are not tapered at the ends. The tubes come in two styles: regular (TU) and ultra thin (TT). The diameter of the 1" regular is ½". (Bubalus bubalis, ranch).

#### **CLAM SHELL HAIRPIPE**

The fresh water Clam Shell Hairpipe is the same shape as the regular bone hairpipe. Note: the holes are narrower than regular bone and horn hairpipe. (*Hyriopsis schlegeli, wild*).

#### **STONE HAIRPIPE**

The stone hairpipe is made from mottled stone that ranges from various shades of gray to various shades of brown. The holes are not as wide as our regular hairpipe.

Made in Hong Kong