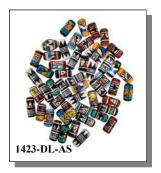

### PERUVIAN CERAMIC CLAY BEADS

These are bags of Peruvian ceramic clay beads. The beads come in a variety of colors and designs. They are made by indigenous artisans in Peru. Each bag will contain a variety of beads so you will receive an assortment of colors and designs.

Indigenous Assembled in Peru

| Code         Description         1-23         24+           1423-DL-AS         Clay Beads 10-14 mm (50/bag)         \$15.68         \$12.54 |
|---------------------------------------------------------------------------------------------------------------------------------------------|
|---------------------------------------------------------------------------------------------------------------------------------------------|