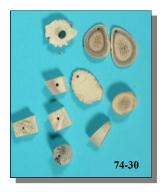

### CARIBOU & MOOSE ANTLER BEADS

These beads come in assorted sizes and shapes. See the picture for an example. We do not control for size or shape. They have one hole. There are approximately 75 to 112 beads per pound. Available in ½ pound increments. (Caribou: *C. Rangifer tarandus, wild;* Moose: *Alces alces, wild)*.

Made in the USA

| Code  | Description                  | Price per pound |
|-------|------------------------------|-----------------|
| 74-30 | Caribou & Moose Antler Beads | \$151.63        |