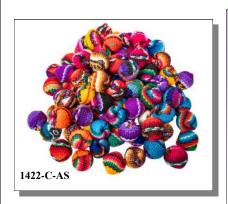

## **INCA MANTA BEADS**

These are bags of 25 or approximately 100 Inca manta textile beads. The manta beads are about ½" (13 mm) in diameter and come in a variety of colors and geometric designs. The beads have holes that are about 1 mm in diameter. They are made by indigenous artisans in Cusco, Peru. We do not sort these by color so you will receive an assortment of colors.

Indigenous Assembled in Peru

| Code<br>1422-25-AS | Description Inca Manta Textile Beads (25/bag)          | <b>Price</b> \$17.00 |            |
|--------------------|--------------------------------------------------------|----------------------|------------|
| Code               | <b>Description</b> Inca Manta Textile Beads (~100/bag) | <b>1-5</b>           | <b>6</b> + |
| 1422-C-AS          |                                                        | \$51.30              | \$41.04    |