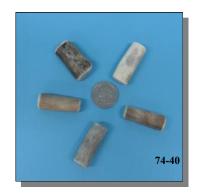

### **CARIBOU ANTLER HAIRPIPE**

The caribou antler hairpipe are ~1½" long by ½" wide and are sold by the piece. They have one hole. (Caribou: *C. Rangifer tarandus, wild*).

Made in the USA

| <b>Code</b> 74-40 | <b>Description</b> Caribou Antler Hairpipe Bead | Price<br>\$3.24 |
|-------------------|-------------------------------------------------|-----------------|
|                   | * *                                             |                 |