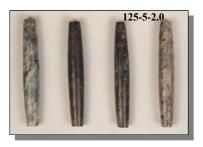

#### **STONE HAIRPIPE**

The stone hairpipe is made from mottled stone that ranges from various shades of gray to various shades of brown. The holes are not as wide as our regular hairpipe.

Made in Hong Kong

|           |                     |          |          | - |
|-----------|---------------------|----------|----------|---|
| Code      | Description         | per 100  | per 1000 |   |
| 125-5-0.5 | Stone Ĥairpipe:0.5" | \$ 44.00 | \$220.00 |   |
| 125-5-1.0 | Stone Hairpipe:1.0" | \$ 68.00 | \$340.00 |   |
| 125-5-1.5 | Stone Hairpipe:1.5" | \$ 95.00 | \$460.00 |   |
| 125-5-2.0 | Stone Hairpipe:2.0" | \$113.00 | \$570.00 |   |
|           |                     |          |          |   |