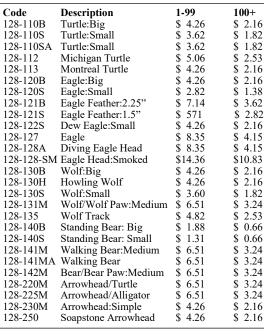

The Bone Slabs, Discs, and Rectangles below are ideal for use in making your own pendants or for inlay work. The Bone Slabs are 1 to 1½ mm thick in the middle and ¼" thick along the sides.

| Code     | Description                 | 1-99   | 100+   |
|----------|-----------------------------|--------|--------|
| 128-910  | Bone Slab                   | \$6.51 | \$3.26 |
| 128-910A | Bone Slab                   | \$6.51 | \$3.26 |
| 128-910T | Bone Slab:Thin              | \$7.21 | \$3.26 |
| 128-911  | Bone Slab:Rounded with Hole | \$6.51 | \$3.21 |
| 128-912  | Bone Slab:Flat              | \$6.51 | \$3.21 |
| 128-920  | Bone Disc with Hole         | \$2.82 | \$1.45 |
| 128-920A | Bone Disc with Hole         | \$2.82 | \$1.45 |
| 128-930  | Bone Rectangle with Hole    | \$2.82 | \$1.45 |