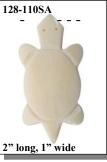

## 3050-2 Bone & Stone Pendants

These high-quality Bone Pendants are made from domesticated water buffalo bone. Dashed lines on pictures show location of holes. (*Bubalus bubalis, ranch*).

Made in India or Vietnam