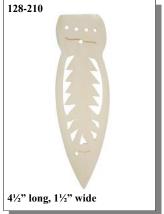

## TREE OF PEACE SPEARHEADS

These high-quality Bone Pendants are made from domesticated water buffalo bone. Limited supplies available for the Tree of Peace Spearheads. After we sell our inventory, we will not be able to get more. We teastained the pendants to get an antiqued look. (*Bubalus bubalis, ranch*).

Made in Vietnam

| Code      | Description                            | Price  |
|-----------|----------------------------------------|--------|
| 128-210   | Tree of Peace Spearhead                | \$3.60 |
| 128-210TS | Tree of Peace Spearhead: Antiqued Look | \$3.60 |