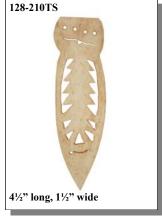

## TREE OF PEACE SPEARHEADS

These high-quality Bone Pendants are made from domesticated water buffalo bone. Limited supplies available for the Tree of Peace Spearheads. After we sell our inventory, we will not be able to get more. We teastained the pendants to get an antiqued look. (*Bubalus bubalis, ranch*).

Made in Vietnam

| Code      | Description                            | Price  |
|-----------|----------------------------------------|--------|
| 128-210   | Tree of Peace Spearhead                | \$3.60 |
| 128-210TS | Tree of Peace Spearhead: Antiqued Look | \$3.60 |