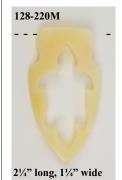

## TREE OF PEACE SPEARHEADS

These high-quality Bone Pendants are made from domesticated water buffalo bone. Limited supplies available for the Tree of Peace Spearheads. After we sell our inventory, we will not be able to get more. We teastained the pendants to get an antiqued look. (*Bubalus bubalis, ranch*).

Made in Vietnam

| Code      | Description                            | Price  |
|-----------|----------------------------------------|--------|
| 128-210   | Tree of Peace Spearhead                | \$3.60 |
| 128-210TS | Tree of Peace Spearhead: Antiqued Look | \$3.60 |