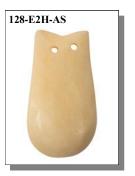

## REPLICA ELK TEETH

These high quality bone pendants are made from domesticated water buffalo bone and measure 1½" long by ½" wide. You will not receive the exact pieces shown in the photos but ones similar. There is some variation from piece to piece as these are all hand carved. (Bubalus bubalis, ranch).

Made in India

 Code
 Description
 1-99
 100+

 128-E2H-AS
 2-Hole Replica Elk Pendant
 \$4.50
 \$2.25

This space is intentionally blank.