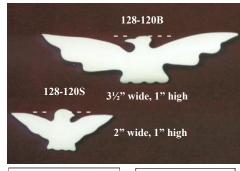

## 3050-1 Bone & Stone Pendants

These high-quality Bone Pendants are made from domesticated water buffalo bone. Dashed lines show the location of holes. (*Bubalus bubalis, ranch*).

Made in India or Vietnam

128-121S

Made in China