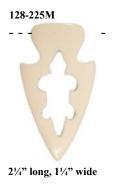

## TREE OF PEACE SPEARHEADS

These high-quality Bone Pendants are made from domesticated water buffalo bone. Limited supplies available for the Tree of Peace Spearheads. After we sell our inventory, we will not be able to get more. We teastained the pendants to get an antiqued look. (*Bubalus bubalis, ranch*).

Made in Vietnam

| Code      | Description                            | Price  |
|-----------|----------------------------------------|--------|
| 128-210   | Tree of Peace Spearhead                | \$3.60 |
| 128-210TS | Tree of Peace Spearhead: Antiqued Look | \$3.60 |