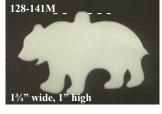

## 3050-1 Bone & Stone Pendants

These high-quality Bone Pendants are made from domesticated water buffalo bone. Dashed lines show the location of holes. (*Bubalus bubalis, ranch*).

Made in India or Vietnam























128-121S



















Made in China















## 3050-2 Bone & Stone Pendants







These high-quality Bone Pendants are made from domesticated water buffalo bone. Dashed lines on pictures show location of holes. (*Bubalus bubalis, ranch*).

Made in India or Vietnam

The Bone Slabs, Discs, and Rectangles below are ideal for use in making your own pendants or for inlay work. The Bone Slabs are 1 to 1½ mm thick in the middle and ¼" thick along the sides.

| Code     | Description                 | 1-99   | 100+   |
|----------|-----------------------------|--------|--------|
| 128-910  | Bone Slab                   | \$6.51 | \$3.26 |
| 128-910A | Bone Slab                   | \$6.51 | \$3.26 |
| 128-910T | Bone Slab:Thin              | \$7.21 | \$3.26 |
| 128-911  | Bone Slab:Rounded with Hole | \$6.51 | \$3.21 |
| 128-912  | Bone