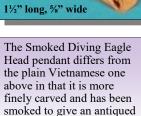

## 3050-2 Bone & Stone Pendants

These high-quality Bone Pendants are made from domesticated water buffalo bone. Dashed lines on pictures show location of holes. (*Bubalus bubalis, ranch*).

Made in India or Vietnam