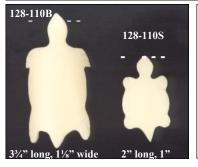

## 3050-1 Bone & Stone Pendants

These high-quality Bone Pendants are made from domesticated water buffalo bone. Dashed lines show the location of holes. (*Bubalus bubalis, ranch*).

Made in India or Vietnam

128-121S

Made in China