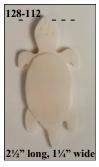

## 3050-2 Bone & Stone Pendants

These high-quality Bone Pendants are made from domesticated water buffalo bone. Dashed lines on pictures show location of holes. (*Bubalus bubalis, ranch*).

Made in India or Vietnam