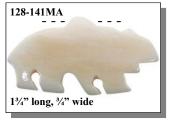

## 3050-1 Bone & Stone Pendants

These high-quality Bone Pendants are made from domesticated water buffalo bone. Dashed lines show the location of holes. (*Bubalus bubalis, ranch*).

Made in India or Vietnam























128-121S



















Made in China















## 3050-2 Bone & Stone Pendants







These high-quality Bone Pendants are made from domesticated water buffalo bone. Dashed lines on pictures show location of holes. (*Bubalus bubalis, ranch*).

Made in India or Vietnam

The Bone Slabs, Discs, and Rectangles below are ideal for use in making your own pendants or for inlay work. The Bone Slabs are 1 to 1½ mm thick in the middle and ¼" thick along the sides.

| Code     | Description                 | 1-99   | 100+   |
|----------|-----------------------------|--------|--------|
| 128-910  | Bone Slab                   | \$6.51 | \$3.26 |
| 128-910A | Bone Slab                   | \$6.51 | \$3.26 |
| 128-910T | Bone Slab:Thin              | \$7.21 | \$3.26 |
| 128-911  | Bone Slab:Rounded with Hole | \$6.51 | \$3.21 |
| 128-912  | Bone S