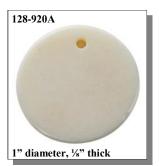

The Bone Slabs, Discs, and Rectangles below are ideal for use in making your own pendants or for inlay work. The Bone Slabs are 1 to 1½ mm thick in the middle and ¼" thick along the sides.

| Code     | Description                 | 1-99   | 100+   |
|----------|-----------------------------|--------|--------|
| 128-910  | Bone Slab                   | \$6.51 | \$3.26 |
| 128-910A | Bone Slab                   | \$6.51 | \$3.26 |
| 128-910T | Bone Slab:Thin              | \$7.21 | \$3.26 |
| 128-911  | Bone Slab:Rounded with Hole | \$6.51 | \$3.21 |
| 128-912  | Bone Slab:Flat              | \$6.51 | \$3.21 |
| 128-920  | Bone Disc with Hole         | \$2.82 | \$1.45 |
| 128-920A | Bone Disc with Hole         | \$2.82 | \$1.45 |
| 128-930  | Bone Rectangle with Hole    | \$2.82 | \$1.45 |