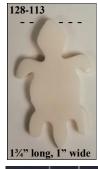

## 3050-2 Bone & Stone Pendants

These high-quality Bone Pendants are made from domesticated water buffalo bone. Dashed lines on pictures show location of holes. (*Bubalus bubalis, ranch*).

Made in India or Vietnam