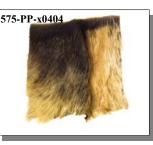

#### **MOOSE PROJECT PIECES**

These are moose mane hair pieces. Each 4" by 4" piece has approximately half an ounce of hair attached. You can order pieces by the hair length.

We also have project pieces cut from the body and the leg sections of the hair-on moosehide. (*Alces alces*).

Product of Canada

| Code           | <b>Description</b>                                      | Price   |
|----------------|---------------------------------------------------------|---------|
| 1303-PP-0404R  | Moose Mane Hair:Project Piece:4"x4":Regular Length:4-5" | \$31.77 |
| 1303-PP-0404XL | Moose Mane Hair:Project Piece:4"x4":Extra Long:6"+      | \$46.20 |
| 575-PP-B0404   | Moose Body Project Piece:4x4"                           | \$5.78  |
| 575-PP-L0404   | Moose Leg Project Piece:4x4"                            | \$5.78  |