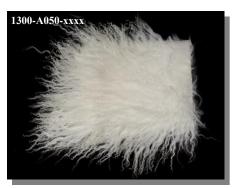

#### TIBET LAMB PROJECT PIECES

Description

The white and black dyed Tibet lamb pieces are available in different sizes.

Tibet lamb have long soft curly hair and can be used for a variety of craft projects. The hair is approximately 4" to 5" in length, but can be as long as 6".

Our Tibet lamb plates and rugs are very popular among designers. They are used in home decor and fashion design. They make ideal rugs and pillows. Tibet lamb are also used for making dolls and Teddy Bears. These project pieces are smaller than the plates and rugs we offer and are perfect for smaller craft projects when you do not need a large plate or rug. (*Ovis aries, ranch*).

Code 1300-A050-0810 1300-A050-1212 1300-A026-0810 1300-A026-1212

#### Tibet Lamb Project Piece:Natural White (Brightened):8x10" Tibet Lamb Project Piece:Natural White (Brightened):12x12" Tibet Lamb Project Piece:Black Dyed:8x10" Tibet Lamb Project Piece:Black Dyed:12x12"

Price \$17.33 \$36.09 \$21.66 \$36.09