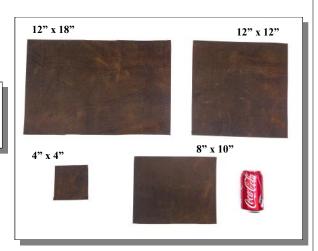

#### WOODLAND DISTRESSED PIG **LEATHER PROJECT PIECES**

The distressed woodland pig leather pieces are cut from full-grain woodland pig leather hides. The pieces come from the main body and are similar to the pictures. They are ideal for crafts. They are approximately 2 to 4 oz. We only have one size left. (Sus scrofa, Ranch).

Side view of 296-DW-NAxxxx

Price

Price

\$16.66

\$29.88

\$37.67

\$ 6.93

Product of the USA

Code 296-DW-NA04x04 Description Woodland Distressed Pig Leather: Natural: 4"x4"