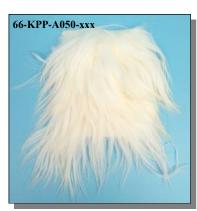

### **KIDASSIA GOAT PROJECT PIECES**

The natural white kidassia goat skin pieces are available in different sizes. Kidassa goat have long, thin hair that averages 6" in length, but can range from 4" to 8" long. (*Capra hircus, ranch*).

Product of China

| Code             | Description                                      | Price   |
|------------------|--------------------------------------------------|---------|
| 66-KPP-A050-0404 | Kidassia Goat Project Piece:Natural White:4x4"   | \$ 3.07 |
| 66-KPP-A050-0810 | Kidassia Goat Project Piece:Natural White:8x10"  | \$15.25 |
| 66-KPP-A050-1212 | Kidassia Goat Project Piece:Natural White:12x12" | \$27.45 |