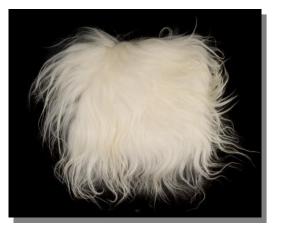

### **ICELANDIC SHEEPSKIN PROJECT PIECES**

| Code         | Description                                      | Price   |
|--------------|--------------------------------------------------|---------|
| 1301-WH-0310 | Icelandic Sheepskin Project Piece: White: 3x10"  | \$10.92 |
| 1301-WH-0312 | Icelandic Sheepskin Project Piece: White: 3x12"  | \$12.69 |
| 1301-WH-0404 | Icelandic Sheepskin Project Piece: White:4x4"    | \$ 5.82 |
| 1301-WH-0410 | Icelandic Sheepskin Project Piece: White:4x10"   | \$13.27 |
| 1301-WH-0412 | Icelandic Sheepskin Project Piece: White:4x12"   | \$15.98 |
| 1301-WH-0810 | Icelandic Sheepskin Project Piece: White:8x10"   | \$32.35 |
| 1301-WH-1010 | Icelandic Sheepskin Project Piece: White: 10x10" | \$40.41 |
| 1301-WH-1016 | Icelandic Sheepskin Project Piece: White: 10x16" | \$67.90 |
| 1301-WH-1210 | Icelandic Sheepskin Project Piece: White: 12x10" | \$50.01 |
| 1301-WH-1212 | Icelandic Sheepskin Project Piece: White: 12x12" | \$54.33 |
| 1301-WH-1216 | Icelandic Sheepskin Project Piece:White:12x16"   | \$86.73 |
| 1301-WH-1410 | Icelandic Sheepskin Project Piece: White: 14x10" | \$58.03 |
| 1301-WH-1412 | Icelandic Sheepskin Project Piece: White: 14x12" | \$76.55 |
| 1301-WH-1414 | Icelandic Sheepskin Project Piece: White: 14x14" | \$82.73 |
| 1301-WH-1416 | Icelandic Sheepskin Project Piece:White:14x16"   | \$95.08 |
| 1            |                                                  |         |

The white Icelandic sheepskin pieces are available in different sizes. They can be used to make Santa beards, troll hair, dance leggings, craft items, etc.

The white skins are "creamy white." The natural color of the skins often has a yellowish hue to the color. As the skins have not been bleached, they often have varying degrees of "creaminess." The hair length is approximately 4" to 6" with the shortest hair along the spine. The hair does not go in one direction like a dog or cat's fur, but rather it falls in every direction. This is not a hollow hair, so it doesn't break or shed.

Our Icelandic sheepskins are Eco-tanned without the use of heavy metals. The exact formulation is a trade-secret but the tanning meets European Union regulations for an environmentally friendly tanning process. (*Ovis aries, ranch*).