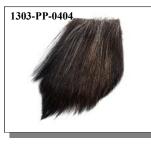

#### **MOOSE PROJECT PIECES**

These are moose mane hair pieces. Each 4" by 4" piece has approximately half an ounce of hair attached. You can order pieces by the hair length.

We also have project pieces cut from the body and the leg sections of the hair-on moosehide. (*Alces alces*).

Product of Canada

| Code           | <b>Description</b>                                      | Price   |
|----------------|---------------------------------------------------------|---------|
| 1303-PP-0404R  | Moose Mane Hair:Project Piece:4"x4":Regular Length:4-5" | \$31.77 |
| 1303-PP-0404XL | Moose Mane Hair:Project Piece:4"x4":Extra Long:6"+      | \$46.20 |
| 575-PP-B0404   | Moose Body Project Piece:4x4"                           | \$5.78  |
| 575-PP-L0404   | Moose Leg Project Piece:4x4"                            | \$5.78  |