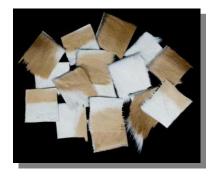

### **SPRINGBOK PROJECT PIECES**

These springbok project pieces come from good quality #1 grade tanned springbok skins that are very clean with no rips, tears, and holes. They are available in different sizes. The coloring will vary from nearly all white to nearly all tan with different patterns. You will get a nice assortment of pieces. The hair side of the skins are quite nice. There may be minor imperfections on the hide side. These slight flaws are usually small holes that have been sewn shut or a slight rip that has been closed. These pieces are ideal for many craft projects including handbag accents, wallets, trim, etc. (*Antidorcas marsupialis, wild*).

Product of Namibia

| Code<br>155-PP-0202 | Description<br>Spingbok Project Piece:2x2" | <b>Price</b> \$1.45 |
|---------------------|--------------------------------------------|---------------------|
| 155-PP-0404         | Spingbok Project Piece:4x4"                | \$5.78              |