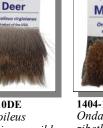

**Odocoileus** virginianus, wild

(Linkia laevigata, wild).

Product of the Philippines

24-99

\$1.83

100 +

\$1.41

Ondatra zibethicus, wild

> Product of the USA Rabbit is Product of Spain

| Code      | Description                  | 1-11    | 12+     |
|-----------|------------------------------|---------|---------|
| 1404-10CO | Educational Fur Card:Coyote  | \$20.51 | \$16.40 |
| 1404-10DE | Educational Fur Card:Deer    | \$20.51 | \$16.40 |
| 1404-10MU | Educational Fur Card:Muskrat | \$20.51 | \$16.40 |
| 1404-10OP | Educational Fur Card:Opossum | \$20.51 | \$16.40 |
| 1404-10RA | Educational Fur Card:Rabbit  | \$19.19 | \$15.35 |
| 1404-10RC | Educational Fur Card:Raccoon | \$22.37 | \$17.89 |
| 1404-10RF | Educational Fur Card:Red Fox | \$20.51 | \$16.40 |
| 1404-10SK | Educational Fur Card:Skunk   | \$22.82 | \$18.25 |