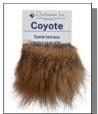

Code

1404-10CO Canis latrans, wild

1404-10RC Procyon lotor, wild

Description

2HS-9086S White Finger Starfish 3-4"

1404-10RF Vulpes vulpes, wild

1-23

\$2.25

> Product of the USA Rabbit is Product of Spain

| Code      | Description                  | 1-11    | 12+     |
|-----------|------------------------------|---------|---------|
| 1404-10CO | Educational Fur Card:Coyote  | \$20.51 | \$16.40 |
| 1404-10DE | Educational Fur Card:Deer    | \$20.51 | \$16.40 |
| 1404-10MU | Educational Fur Card:Muskrat | \$20.51 | \$16.40 |
| 1404-10OP | Educational Fur Card:Opossum | \$20.51 | \$16.40 |
| 1404-10RA | Educational Fur Card:Rabbit  | \$19.19 | \$15.35 |
| 1404-10RC | Educational Fur Card:Raccoon | \$22.37 | \$17.89 |
| 1404-10RF | Educational Fur Card:Red Fox | \$20.51 | \$16.40 |
| 1404-10SK | Educational Fur Card:Skunk   | \$22.82 | \$18.25 |