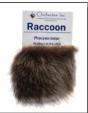

Code

1404-10CO Canis latrans, wild

1404-10RC Procyon lotor, wild

Description

2HS-9086S White Finger Starfish 3-4"

1404-10RF Vulpes vulpes, wild

1-23

\$2.25

> Product of the USA Rabbit is Product of Spain

| Code      | Description                  | 1-11    | 12+     |
|-----------|------------------------------|---------|---------|
| 1404-10CO | Educational Fur Card:Coyote  | \$20.51 | \$16.40 |
| 1404-10DE | Educational Fur Card:Deer    | \$20.51 | \$16.40 |
| 1404-10MU | Educational Fur Card:Muskrat | \$20.51 | \$16.40 |
| 1404-10OP | Educational Fur Card:Opossum | \$20.51 | \$16.40 |
| 1404-10RA | Educational Fur Card:Rabbit  | \$19.19 | \$15.35 |
| 1404-10RC | Educational Fur Card:Raccoon | \$22.37 | \$17.89 |
| 1404-10RF | Educational Fur Card:Red Fox | \$20.51 | \$16.40 |
| 1404-10SK | Educational Fur Card:Skunk   | \$22.82 | \$18.25 |