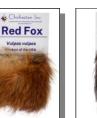

Code

1404-10CO Canis latrans, wild

1404-10RC Procyon lotor, wild

Description

2HS-9086S White Finger Starfish 3-4"

1404-10RF Vulpes vulpes, wild

1-23

\$2.25

> Product of the USA Rabbit is Product of Spain

| Code      | Description                  | 1-11    | 12+     |
|-----------|------------------------------|---------|---------|
| 1404-10CO | Educational Fur Card:Coyote  | \$20.51 | \$16.40 |
| 1404-10DE | Educational Fur Card:Deer    | \$20.51 | \$16.40 |
| 1404-10MU | Educational Fur Card:Muskrat | \$20.51 | \$16.40 |
| 1404-10OP | Educational Fur Card:Opossum | \$20.51 | \$16.40 |
| 1404-10RA | Educational Fur Card:Rabbit  | \$19.19 | \$15.35 |
| 1404-10RC | Educational Fur Card:Raccoon | \$22.37 | \$17.89 |
| 1404-10RF | Educational Fur Card:Red Fox | \$20.51 | \$16.40 |
| 1404-10SK | Educational Fur Card:Skunk   | \$22.82 | \$18.25 |