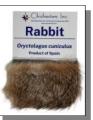

## 1404-10**OP** Didelphis virginiana, wild

1404-10RA Orvctolagus cuniculus, ranch

> Product of the USA Rabbit is Product of Spain

| Code      | Description                  | 1-11    | 12+     |
|-----------|------------------------------|---------|---------|
| 1404-10CO | Educational Fur Card:Coyote  | \$20.51 | \$16.40 |
| 1404-10DE | Educational Fur Card:Deer    | \$20.51 | \$16.40 |
| 1404-10MU | Educational Fur Card:Muskrat | \$20.51 | \$16.40 |
| 1404-10OP | Educational Fur Card:Opossum | \$20.51 | \$16.40 |
| 1404-10RA | Educational Fur Card:Rabbit  | \$19.19 | \$15.35 |
| 1404-10RC | Educational Fur Card:Raccoon | \$22.37 | \$17.89 |
| 1404-10RF | Educational Fur Card:Red Fox | \$20.51 | \$16.40 |
| 1404-10SK | Educational Fur Card:Skunk   | \$22.82 | \$18.25 |