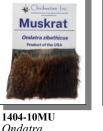

**Odocoileus** virginianus, wild

(Linkia laevigata, wild).

Product of the Philippines

24-99

\$1.83

100 +

\$1.41

Ondatra zibethicus, wild

> Product of the USA Rabbit is Product of Spain

| Code      | Description                  | 1-11    | 12+     |
|-----------|------------------------------|---------|---------|
| 1404-10CO | Educational Fur Card:Coyote  | \$20.51 | \$16.40 |
| 1404-10DE | Educational Fur Card:Deer    | \$20.51 | \$16.40 |
| 1404-10MU | Educational Fur Card:Muskrat | \$20.51 | \$16.40 |
| 1404-10OP | Educational Fur Card:Opossum | \$20.51 | \$16.40 |
| 1404-10RA | Educational Fur Card:Rabbit  | \$19.19 | \$15.35 |
| 1404-10RC | Educational Fur Card:Raccoon | \$22.37 | \$17.89 |
| 1404-10RF | Educational Fur Card:Red Fox | \$20.51 | \$16.40 |
| 1404-10SK | Educational Fur Card:Skunk   | \$22.82 | \$18.25 |