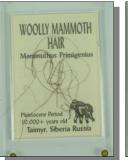

## **WOOLLY MAMMOTH HAIR**

554-11 (Front)

WOOLLY MAMMOTH
HAIR

The Woolly Mammoth lived from northern Europe through Siberia and into Alaska and Canada. Remains of the mammoths have been discovered across these regions. Usually these rare finds are the bones, teeth and tusks. Very rarely in northern Siberia a mammoth is uncovered, usually by erosion, in the permafrost areas that includes preserved hair. Both the long coarse guard hair and the soft underwool have been found.

554-11 (Back)

One or two strands of Woolly Mammoth Hair from Siberia come nicely packaged in a high-quality plastic case with an information card.

> Product of Russia and the USA Packaged in the USA

| Code   | Description         | 1-11    | 12+     |
|--------|---------------------|---------|---------|
| 554-11 | Woolly Mammoth Hair | \$16.24 | \$15.89 |