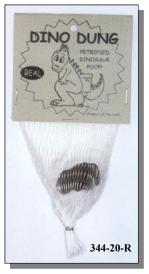

## REAL DINOSAUR DUNG

The fossilized dinosaur dung are approximately 1" to 2". These rough (not polished) fossilized coprolite pieces come packaged with a card.

Product of the USA

| Code     | Description          | 1-23   | 24+    |
|----------|----------------------|--------|--------|
| 344-20-R | Real Dino Dung:Rough | \$5.43 | \$5.06 |