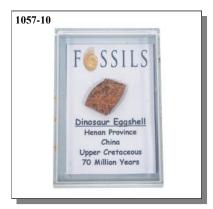

### REAL DINOSAUR EGGSHELLS

These are real fossil dinosaur eggshell pieces from Henan province, China. The plastic cases measure 3" long by 2" wide.

Product of China

| Code Description 1057-10 Dinosaur Eggshells | <b>1-23</b> \$9.39 | <b>24</b> +<br>\$8.67 |
|---------------------------------------------|--------------------|-----------------------|
|---------------------------------------------|--------------------|-----------------------|