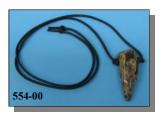

# 2150-2 Fossils

An authentic piece of fossilized walrus ivory from Alaska is strung on a 14" black cord. The fossil ivory is ~2" long by 3/4" wide.

An authentic piece of fossilized walrus tooth is strung on a 17" black cord. The fossil tooth is  $\sim 13/4$ " long by 1/2" wide.

| Code<br>554-00<br>554-10<br>554-20 | Description                         | Price   |
|------------------------------------|-------------------------------------|---------|
| 554-00                             | Fossil Walrus Ivory Necklace        | \$12.63 |
| 554-10                             | Fossil Walrus Ivory Necklace w/ Box | \$46.94 |
| 554-20                             | Fossil Walrus Tooth Necklace        | \$22.12 |