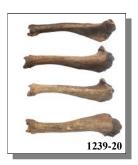

#### **FOSSILIZED BISON BONES**

The assorted fossilized bison bones are approximately 23" to 26" long and 1" wide. The leg bones are approximately 13½" to 15" long and 2" wide. The metatarsals/metacarpals are approximately 7½" to 9½" long and 1" to 2" wide. There will be variation from bone to bone. (*Bison bison*).

Product of the USA

| Code Description Price                                |   |
|-------------------------------------------------------|---|
| 1239-10 Fossil Bison Rib \$28.89                      | ) |
| 1239-20 Fossil Bison Leg Bone \$79.42                 | 2 |
| 1239-30 Fossil Bison Metatarsal or Metacarpal \$28.89 | ) |