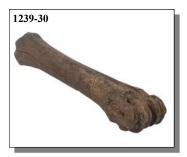

#### **FOSSILIZED BISON BONES**

The assorted fossilized bison bones are approximately 23" to 26" long and 1" wide. The leg bones are approximately 13½" to 15" long and 2" wide. The metatarsals/metacarpals are approximately 7½" to 9½" long and 1" to 2" wide. There will be variation from bone to bone. (*Bison bison*).

Product of the USA

| Code Description Price                                |   |
|-------------------------------------------------------|---|
| 1239-10 Fossil Bison Rib \$28.89                      | ) |
| 1239-20 Fossil Bison Leg Bone \$79.42                 | 2 |
| 1239-30 Fossil Bison Metatarsal or Metacarpal \$28.89 | ) |