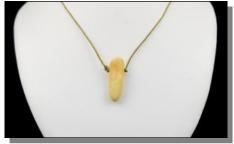

# 2150-2 Fossils

An authentic piece of fossilized walrus ivory from Alaska is strung on a 14" black cord. The fossil ivory is ~2" long by 3/4" wide.

An authentic piece of fossilized walrus tooth is strung on a 17" black cord. The fossil tooth is  $\sim 13/4$ " long by 1/2" wide.

| Code<br>554-00<br>554-10<br>554-20 | Description                         | Price   |
|------------------------------------|-------------------------------------|---------|
| 554-00                             | Fossil Walrus Ivory Necklace        | \$12.63 |
| 554-10                             | Fossil Walrus Ivory Necklace w/ Box | \$46.94 |
| 554-20                             | Fossil Walrus Tooth Necklace        | \$22.12 |

### WALRUS IVORY NECKLACES

Made in the USA

554-10

An authentic piece of fossilized walrus ivory from Alaska is strung on a black cord, and comes in a nice white presentation box. Each piece is unique.