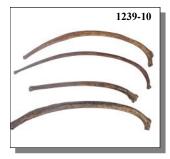

#### **FOSSILIZED BISON BONES**

The assorted fossilized bison bones are approximately 23" to 26" long and 1" wide. The leg bones are approximately 13½" to 15" long and 2" wide. The metatarsals/metacarpals are approximately 7½" to 9½" long and 1" to 2" wide. There will be variation from bone to bone. (*Bison bison*).

Product of the USA

| Code Description Price                                |   |
|-------------------------------------------------------|---|
| 1239-10 Fossil Bison Rib \$28.89                      | ) |
| 1239-20 Fossil Bison Leg Bone \$79.42                 | 2 |
| 1239-30 Fossil Bison Metatarsal or Metacarpal \$28.89 | ) |