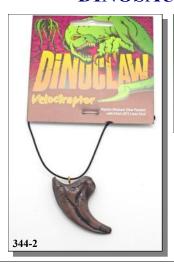

#### DINOSAUR CLAW PENDANT NECKLACES

We are pleased to offer our line of reproduction dinosaur claw pendants on a 32" black linen cord. These high-quality injection-molded replicas have been cast from real specimens and hand painted. They have proven to be a high-volume item, as evidenced by sales of over 7,000 units in one museum gift shop in a single season. This line is carried by major dinosaur museums throughout the United States and Canada. The pendants hang on a descriptive four-color card as shown.

Made in Canada

Back of card describes dinosaur

| Code  | Description                   | UPC Code        | 1-23    | 24-143 | 144+   |
|-------|-------------------------------|-----------------|---------|--------|--------|
| 344-1 | Albertosaurus Claw Pendant    | 6 78043 98002 5 | \$10.76 | \$8.61 | \$7.59 |
| 344-2 | Velociraptor Claw Pendant     | 6 78043 98004 9 | \$10.76 | \$8.61 | \$7.59 |
| 344-3 | Deinonychus Claw Pendant      | 6 78043 98001 8 | \$10.76 | \$8.61 | \$7.59 |
| 344-4 | Gorgosaurus Claw Pendant      | 6 78043 99002 4 | \$10.76 | \$8.61 | \$7.59 |
| 344-5 | Sauronitholestes Claw Pendant | 6 78043 99001 7 | \$10.76 | \$8.61 | \$7.59 |
|       |                               |                 |         |        |        |