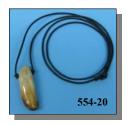

# 2150-2 Fossils

An authentic piece of fossilized walrus ivory from Alaska is strung on a 14" black cord. The fossil ivory is ~2" long by 3/4" wide.

An authentic piece of fossilized walrus tooth is strung on a 17" black cord. The fossil tooth is  $\sim 13/4$ " long by 1/2" wide.

| Code<br>554-00<br>554-10<br>554-20 | Description                         | Price   |
|------------------------------------|-------------------------------------|---------|
| 554-00                             | Fossil Walrus Ivory Necklace        | \$12.63 |
| 554-10                             | Fossil Walrus Ivory Necklace w/ Box | \$46.94 |
| 554-20                             | Fossil Walrus Tooth Necklace        | \$22.12 |

### WALRUS IVORY NECKLACES

Made in the USA

554-10

An authentic piece of fossilized walrus ivory from Alaska is strung on a black cord, and comes in a nice white presentation box. Each piece is unique.