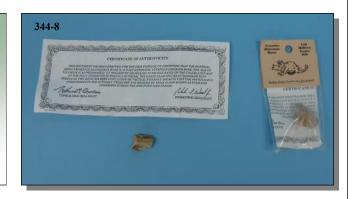

#### REAL DINOSAUR BONE

The fossilized dinosaur bone is roughly 1¼" to 2½" long and 1" to 1½" wide. It comes in a plastic bag hanging on a card.

Product of the USA

| <b>Code</b> 344-8 | Description        | 1-23   | 24+    |
|-------------------|--------------------|--------|--------|
| 344-8             | Real Dinosaur Bone | \$6.12 | \$5.43 |