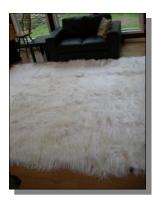

### KIDASSIA GOAT RUGS

The bleached white rugs are not snow white, but are much whiter than the natural skins. With a wool length of approximately 4.8", the Kidassia goatskins make ideal rugs and furniture coverings. Other sizes and colors are available on a custom order basis. Please call for pricing. (*Capra hircus*, *ranch*).

Made in China

| Code             | Description                           | Price      |
|------------------|---------------------------------------|------------|
| 66-GPK-A049-4x6  | Bleached White 4' x 6' Kidassia Rug   | \$1,696.46 |
| 66-GPK-A049-6x8  | Bleached White 6' x 8' Kidassia Rug   | \$3,392.93 |
| 66-GPK-A049-8x10 | Bleached White 8' x 10' Kidassia Rug  | \$4,390.85 |
| 66-GPK-A049-9x12 | Bleached White 9' x 12' Kidassia Rug  | \$5,862.78 |
| 66-GPK-A049-10R  | Bleached White 10" Round Kidassia Rug | \$3,603.74 |