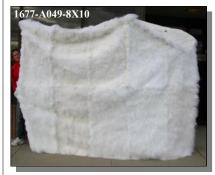

#### TIBET LAMB RUGS

Dozens of other colors are available on a custom-order basis (see our website at www.chichesterinc.com). We can add a lining to the back for an additional charge. (*Ovis aries, ranch*).

Made in the USA using Tibetan Lamb from China

| Code<br>1677-A049-4x4<br>1677-A049-4x6<br>1677-A049-6x8<br>1677-A049-8x10 | Description Tibet Lamb Rug:Bleached White:~4' x 4' Tibet Lamb Rug:Bleached White:~4' x 6' Tibet Lamb Rug:Bleached White:~6' x 8' Tibet Lamb Rug:Bleached White:~8' x 10' | Price<br>\$1,197.50<br>\$1,596.67<br>\$3,118.50<br>\$4,640.33 |
|---------------------------------------------------------------------------|--------------------------------------------------------------------------------------------------------------------------------------------------------------------------|---------------------------------------------------------------|
| 1677-A049-8x10<br>1677-A049-9x12<br>1677-A049-3R                          | Tibet Lamb Rug:Bleached White:~8' x 10' Tibet Lamb Rug:Bleached White:~9' x 12' Tibet Lamb Rug:Bleached White:~3' Round                                                  | \$4,640.33<br>\$8,607.06<br>\$ 751.25                         |