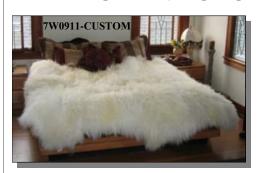

### ICELANDIC LONGHAIRED SHEEPSKIN RUGS/BLANKETS

A sheepskin rug is shown here covering a California Kingsize bed and also as a floor covering. Please note that all sizes are approximate and are measured from the hair side. Other colors besides creamy white are available on a custom-order basis. See our website or call for skins in stock for immediate shipment. For other sizes, multiply by \$25 per square foot. We can add a lining to the back for an additional charge. The rugs are not tanned with chrome and are environmentally friendly. (Ovis aries, ranch).

Made in Poland using skins from Iceland

| Code          | Description                                 | Price      |
|---------------|---------------------------------------------|------------|
| 7W0404-CUSTOM | Icelandic Sheepskin Rug: White:4' x 4'      | \$ 462.08  |
| 7W0406-CUSTOM | Icelandic Sheepskin Rug:White:4' x 6'       | \$ 693.18  |
| 7W0507-CUSTOM | Icelandic Sheepskin Rug: White:5' x 7'      | \$1,010.81 |
| 7W0508-CUSTOM | Icelandic Sheepskin Rug: White:5' x 8'      | \$1,155.22 |
| 7W0608-CUSTOM | Icelandic Sheepskin Rug: White:6' x 8'      | \$1,386.26 |
| 7W0809-CUSTOM | Icelandic Sheepskin Rug:White:8' x 9'       | \$2,079.39 |
| 7W0810-CUSTOM | Icelandic Sheepskin Rug: White:8' x 10'     | \$2,310.43 |
| 7W0911-CUSTOM | Icelandic Sheepskin Rug: White:9' x 11'     | \$2,859.13 |
| 7W1212-CUSTOM | Icelandic Sheepskin Rug:White:12' x 12'     | \$4,158.79 |
| 7BR0809-Gxx   | Icelandic Sheepskin Rug:Black Rusty:8' x 9' | \$2,079.39 |