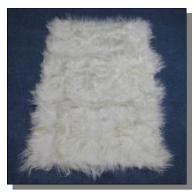

## ICELANDIC PATTERNED RUGS

These unique rugs are made using a combination of longhaired (4" to 6") and shorn Icelandic sheepskins. This is not a hollow hair, so it doesn't break or shed. Please visit our website for current designs available. (Ovis aries, ranch).

Made in Poland using skins from Iceland

| Code               | Description                                                | Size                   | Price                |
|--------------------|------------------------------------------------------------|------------------------|----------------------|
| 7-A-G01<br>7-A-G04 | Icelandic Patterned Rug:G01<br>Icelandic Patterned Rug:G04 | 60" x 60"<br>52" x 52" | \$685.91<br>\$685.91 |