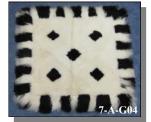

## ICELANDIC PATTERNED RUGS

These unique rugs are made using a combination of longhaired (4" to 6") and shorn Icelandic sheepskins. This is not a hollow hair, so it doesn't break or shed. Please visit our website for current designs available. (Ovis aries, ranch).

Made in Poland using skins from Iceland

| Code               | Description                                                | Size                   | Price                |
|--------------------|------------------------------------------------------------|------------------------|----------------------|
| 7-A-G01<br>7-A-G04 | Icelandic Patterned Rug:G01<br>Icelandic Patterned Rug:G04 | 60" x 60"<br>52" x 52" | \$685.91<br>\$685.91 |