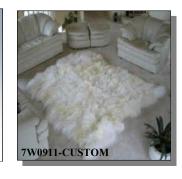

### ICELANDIC LONGHAIRED SHEEPSKIN RUGS/BLANKETS

A sheepskin rug is shown here covering a California Kingsize bed and also as a floor covering. Please note that all sizes are approximate and are measured from the hair side. Other colors besides creamy white are available on a custom-order basis. See our website or call for skins in stock for immediate shipment. For other sizes, multiply by \$25 per square foot. We can add a lining to the back for an additional charge. The rugs are not tanned with chrome and are environmentally friendly. (Ovis aries, ranch).

Made in Poland using skins from Iceland

| Code          | Description                                 | Price      |
|---------------|---------------------------------------------|------------|
| 7W0404-CUSTOM | Icelandic Sheepskin Rug: White:4' x 4'      | \$ 462.08  |
| 7W0406-CUSTOM | Icelandic Sheepskin Rug:White:4' x 6'       | \$ 693.18  |
| 7W0507-CUSTOM | Icelandic Sheepskin Rug: White:5' x 7'      | \$1,010.81 |
| 7W0508-CUSTOM | Icelandic Sheepskin Rug: White:5' x 8'      | \$1,155.22 |
| 7W0608-CUSTOM | Icelandic Sheepskin Rug: White:6' x 8'      | \$1,386.26 |
| 7W0809-CUSTOM | Icelandic Sheepskin Rug:White:8' x 9'       | \$2,079.39 |
| 7W0810-CUSTOM | Icelandic Sheepskin Rug: White:8' x 10'     | \$2,310.43 |
| 7W0911-CUSTOM | Icelandic Sheepskin Rug: White:9' x 11'     | \$2,859.13 |
| 7W1212-CUSTOM | Icelandic Sheepskin Rug:White:12' x 12'     | \$4,158.79 |
| 7BR0809-Gxx   | Icelandic Sheepskin Rug:Black Rusty:8' x 9' | \$2,079.39 |