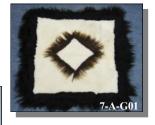

## ICELANDIC PATTERNED RUGS

These unique rugs are made using a combination of longhaired (4" to 6") and shorn Icelandic sheepskins. This is not a hollow hair, so it doesn't break or shed. Please visit our website for current designs available. (Ovis aries, ranch).

Made in Poland using skins from Iceland

| Code               | Description                                                | Size                   | Price                |
|--------------------|------------------------------------------------------------|------------------------|----------------------|
| 7-A-G01<br>7-A-G04 | Icelandic Patterned Rug:G01<br>Icelandic Patterned Rug:G04 | 60" x 60"<br>52" x 52" | \$685.91<br>\$685.91 |