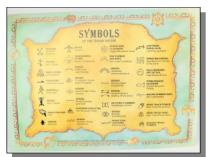

### **MAPS & SYMBOLS**

The Native American Tribe Map shows tribes across the country. The symbol guide translates many symbols used by Native Americans.

Non-Indian Made, Printed in China

| Code   | Description               | 1-99   | 100+   |
|--------|---------------------------|--------|--------|
| 127-01 | Native American Tribe Map | \$2.39 | \$1.98 |
| 127-02 | Symbols                   | \$2.39 | \$1.98 |