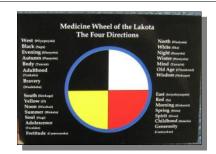

#### NATIVE-THEMED POSTCARDS

The Native American Tribe Map postcard shows where each of the Native American tribes across the country were originally located. The Four Directions postcard describes the significance of the number four in the natural world as seen by Native Americans. The postcards measure 41/4" by 6". Please see our website for more detail.

| ns and<br>ves |
|---------------|
|               |
|               |

Four Directions Postcard

Native American Tribe Map Postcard

Description

Front: American Indians 127-50

**Back: Alaskan Natives** 

1-23