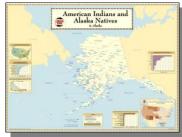

### AMERICAN INDIAN AND ALASKAN NATIVES MAPS

The data on this map reflect the 2000 U.S. Census. It measures 48" by 36". It is printed on both sides. One side shows the American Indians groups in the lower 48 states and the other side shows the Alaskan Native groups.

Non-Indian Made, Printed in the USA

| Code Description 127-50 American Indian & Alaskan Natives Map | <b>Price</b> \$32.50 |
|---------------------------------------------------------------|----------------------|
|---------------------------------------------------------------|----------------------|

| ns and<br>ves |
|---------------|
|               |
|               |

Four Directions Postcard

Native American Tribe Map Postcard

Description

Front: American Indians 127-50

**Back: Alaskan Natives** 

1-23