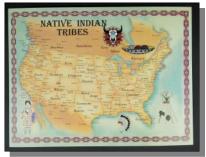

### **MAPS & SYMBOLS**

The Native American Tribe Map shows tribes across the country. The symbol guide translates many symbols used by Native Americans.

Non-Indian Made, Printed in China

| Code   | Description               | 1-99   | 100+   |
|--------|---------------------------|--------|--------|
| 127-01 | Native American Tribe Map | \$2.39 | \$1.98 |
| 127-02 | Symbols                   | \$2.39 | \$1.98 |

#### NATIVE-THEMED POSTCARDS

The Native American Tribe Map postcard shows where each of the Native American tribes across the country were originally located. The Four Directions postcard describes the significance of the number four in the natural world as seen by Native Americans. The postcards measure 41/4" by 6". Please see our website for more detail.