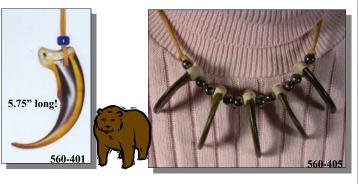

## 2020-1 Realístic Claw & Tooth Necklaces

REALISTIC GRIZZLY BEAR CLAW NECKLACES

Realistic Bear Tooth Necklace:20-Tooth

\$90.97

Price

\$ 19.13 \$ 53.08

\$ 68.22

\$136.47

\$272.92

560-220

| Code    | Description                                  |
|---------|----------------------------------------------|
| 560-401 | Realistic Grizzly Bear Claw Necklace:1-Claw  |
| 560-403 | Realistic Grizzly Bear Claw Necklace:3-Claw  |
| 560-405 | Realistic Grizzly Bear Claw Necklace:5-Claw  |
| 560-410 | Realistic Grizzly Bear Claw Necklace:10-Claw |
| 560-420 | Realistic Grizzly Bear Claw Necklace:20-Claw |
|         | ·                                            |

The Realistic Claw and Tooth Pendants look so real that they have even fooled conservation officers!

They come on a 32" deerskin neckstrap. All multi-claw necklaces have oxidized (antiqued) brass beads, as do the single-claw grizzly and polar bear necklaces. All of the other single-claw necklaces have a glass crow bead. (Deer: *Odocoileus virginianus, wild*).