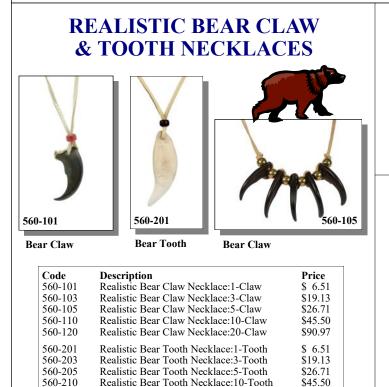

The Realistic Claw and Tooth Pendants look so real that they have even fooled conservation officers!

They come on a 32" deerskin neckstrap. All multi-claw necklaces have oxidized (antiqued) brass beads, as do the single-claw grizzly and polar bear necklaces. All of the other single-claw necklaces have a glass crow bead. (Deer: *Odocoileus virginianus, wild*).