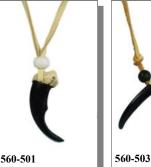

## REALISTIC WOLF CLAW NECKLACES

Price

\$ 6.51

\$19.13

\$26.71

\$45.50

\$90.97

Code<br/>560-501Description<br/>Realistic Wolf Claw Necklace:1-Claw<br/>Realistic Wolf Claw Necklace:3-Claw<br/>S60-505560-505Realistic Wolf Claw Necklace:5-Claw<br/>Realistic Wolf Claw Necklace:10-Claw<br/>S60-520560-520Realistic Wolf Claw Necklace:20-Claw