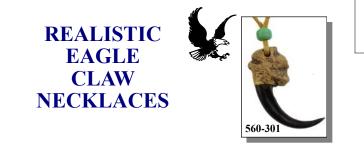

| Code    | Description                      | Price   |
|---------|----------------------------------|---------|
| 560-301 | Realistic Eagle Necklace:1-Claw  | \$ 6.51 |
| 560-303 | Realistic Eagle Necklace:3-Claw  | \$19.13 |
| 560-305 | Realistic Eagle Necklace:5-Claw  | \$26.71 |
| 560-310 | Realistic Eagle Necklace:10-Claw | \$45.50 |
| 560-320 | Realistic Eagle Necklace:20-Claw | \$90.97 |