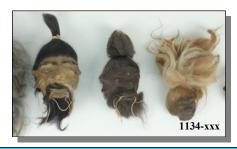

#### JIVARO SHRUNKEN HEADS

The Jivaro Indians of the Ecuadorian Amazon have a long history of making real shrunken human heads, known as *Tsantsa*. This practice has been put to an end (or so it's claimed) and only reproduction shrunken heads are now available. Modern replicas are made using goat or llama leather that is shaped into the image of a face and trimmed with goat or llama hair. The ones made of goat leather and hair have thinner skin and thicker, coarser hair. The ones made of llama leather and hair have thicker skin and softer hair. The llama hair is similar to sheepskin in feel. Each piece is unique. Supplies vary over the course of the year.

No exports to France or Italy because of local import restrictions. No exports to Canada due to CFIA restrictions. No other known export restrictions. (Goat: *Capra hircus, ranch* Llama: *Lama glama, ranch*).

Indigenous Made in Ecuador

| Code      | Description                  | 1-11    | 12+     |
|-----------|------------------------------|---------|---------|
| 1134-S-AS | Shrunken Head:Small:~3"      | \$39.71 | \$36.10 |
| 1134-M-AS | Shrunken Head:Medium:~4"     | \$46.92 | \$43.31 |
| 1134-L-AS | Shrunken Head:Large:~4.5"-5" | \$54.15 | \$50.53 |