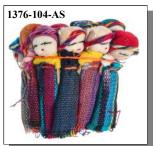

# WORRY DOLL KEYCHAINS

The Guatemalan worry dolls also come on keychains. The dolls are 2" to 2½" tall. The dolls are dressed in traditional Mayan style in colorful textiles. We will send you an assortment of colors.

1376-104-AS

Indigenous Assembled in Guatemala

| Code          | Description         | 1-23   | 24-99  | 100+   |
|---------------|---------------------|--------|--------|--------|
| 1376-KC013-AS | Worry Doll Keychain | \$3.57 | \$2.68 | \$2.24 |