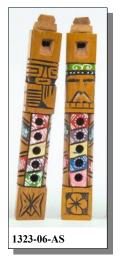

### CARVED WOODEN FLUTES

These hand carved wooden flutes are painted in a variety of colors and are available in different designs. They resemble totem poles in style. The carvings wrap around 3 sides of the flute, which measures 6" to 8" long and 1' wide. (*Phytelephas aequatorialis, wild*).

Made in Peru

 Code
 Description
 1-11
 12+

 1323-06-AS
 Carved Painted Wood Flute:6"-8"
 \$11.79
 \$9.44