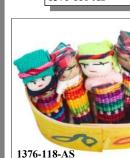

#### **GUATEMALAN WORRY DOLLS**

The Guatemalan worry dolls come in a wide variety of sizes, colors, and styles. The dolls are dressed in traditional Mayan style in colorful textiles. We will send you an assortment of colors. The boxes and bags of worry dolls also contain a short message about the legend.

The worry dolls help sooth anxious children. If worries are keeping them up at night, they can tell their worries to the dolls and hide them under their pillow before going to sleep at night. By morning, the dolls have taken their worries away. The dolls have been used in hospitals to treat sick children so they can sleep better at night. Parents, educators, and psychologists also use the dolls as a listening or communication tool with children.

Indigenous Assembled in Guatemala

1376-123-AS

Code

1376-118-AS

1376-123-AS

1376-200-AS

100-000

\$8.19

| 1376-110-AS                |                                          | 80.26   | \$0.19             | \$0.16             | \$0.14           |
|----------------------------|------------------------------------------|---------|--------------------|--------------------|------------------|
| Code                       | Description                              | (D)     | 1-23               | 24-99              | 100+             |
| 1376-104-AS<br>1376-120-AS | Worry Dolls:2" Girls<br>Worry Doll:5"    | (Dozen) | \$ 9.82<br>\$12.51 | \$ 8.19<br>\$10.43 | \$6.55<br>\$8.34 |
| Code                       | Description                              | 2.5     | 1-23               | 24-99              | 100+             |
| 1376-101-AS<br>1376-102-AS | Worry Dolls:1":Box<br>Worry Dolls:1":Bag |         | \$ 3.72<br>\$ 2.38 | \$2.79<br>\$1.80   | \$2.32<br>\$1.48 |
| 1376-102-AS                | Worry Dolls:2":Bag                       |         | \$10.01            | \$8.34             | \$6.67           |