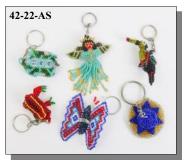

#### **BEADED KEYCHAINS**

The handmade beaded keychains come in assorted fun styles such as birds, salamanders, strawberries, etc. We will send you an assortment of styles unless you specify a preference. The keychains are 1½" to 3" long and 1" to 3" wide.

Indigenous Assembled in Guatemala

| Code<br>42-22-AS | Description     | 1-11   | 12+    |
|------------------|-----------------|--------|--------|
| 42-22-AS         | Beaded Keychain | \$8.63 | \$6.91 |