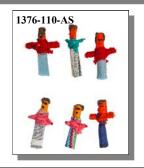

#### **GUATEMALAN WORRY DOLLS**

The Guatemalan worry dolls come in a wide variety of sizes, colors, and styles. The dolls are dressed in traditional Mayan style in colorful textiles. We will send you an assortment of colors. The boxes and bags of worry dolls also contain a short message about the legend.

| 1376-110-AS                |                                          | 80.26   | \$0.19             | \$0.16             | \$0.14           |
|----------------------------|------------------------------------------|---------|--------------------|--------------------|------------------|
| Code                       | Description                              | (D)     | 1-23               | 24-99              | 100+             |
| 1376-104-AS<br>1376-120-AS | Worry Dolls:2" Girls<br>Worry Doll:5"    | (Dozen) | \$ 9.82<br>\$12.51 | \$ 8.19<br>\$10.43 | \$6.55<br>\$8.34 |
| Code                       | Description                              | 2.5     | 1-23               | 24-99              | 100+             |
| 1376-101-AS<br>1376-102-AS | Worry Dolls:1":Box<br>Worry Dolls:1":Bag |         | \$ 3.72<br>\$ 2.38 | \$2.79<br>\$1.80   | \$2.32<br>\$1.48 |
| 1376-102-AS                | Worry Dolls:2":Bag                       |         | \$10.01            | \$8.34             | \$6.67           |