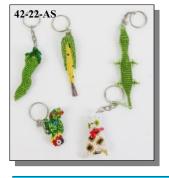

#### **BEADED KEYCHAINS**

The handmade beaded keychains come in assorted fun styles such as birds, salamanders, strawberries, etc. We will send you an assortment of styles unless you specify a preference. The keychains are 1½" to 3" long and 1" to 3" wide.

Indigenous Assembled in Guatemala

| Code<br>42-22-AS | Description     | 1-11   | 12+    |
|------------------|-----------------|--------|--------|
| 42-22-AS         | Beaded Keychain | \$8.63 | \$6.91 |