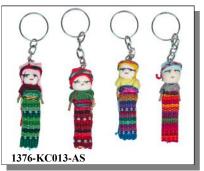

# WORRY DOLL KEYCHAINS

The Guatemalan worry dolls also come on keychains. The dolls are 2" to 2½" tall. The dolls are dressed in traditional Mayan style in colorful textiles. We will send you an assortment of colors.

1376-104-AS

Indigenous Assembled in Guatemala

| Code          | Description         | 1-23   | 24-99  | 100+   |
|---------------|---------------------|--------|--------|--------|
| 1376-KC013-AS | Worry Doll Keychain | \$3.57 | \$2.68 | \$2.24 |