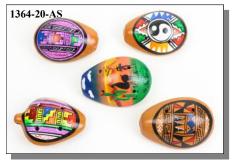

### FIRED CLAY OCARINAS

These handmade fired clay ocarinas have six finger holes on top and two holes on the bottom. They are approximately 2% by 2 by 1%. They come in a variety of colors and designs. We will send an assortment of colors and designs.

Made in Peru

| Code Description              | 1-23   | 24-99  | 100+   |
|-------------------------------|--------|--------|--------|
| 1364-20-AS Fired Clay Ocarina | \$4.47 | \$3.72 | \$2.97 |

 Code
 Description
 1-11
 12+