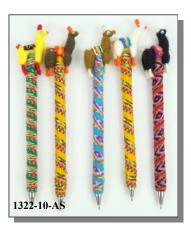

#### **LLAMA & DOLL PENS**

These souvenir pens are hand decorated with cute doll or llama figures at the top, and covered with woven yarn all around in ethnic designs. Each figure is unique. They are available in a variety of bright colors. The pens are about 6½" long. We will ship assorted colors. We do not sort these by color.

Made in Peru

| Code       | Description  | 1-23   | 24+    |
|------------|--------------|--------|--------|
| 1322-10-AS | "Llama" Pens | \$4.00 | \$3.20 |
| 1322-20-AS | Doll Pens    | \$2.87 | \$2.58 |