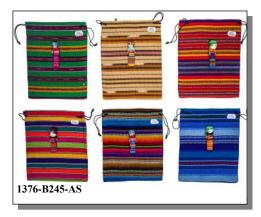

#### WORRY DOLL BAGS

The drawstring bag with worry doll comes in assorted colors and patterns. The bag is 7½" long by 6" wide. This bag was originally designed as a "coffee bag" to hold a half pound of coffee beans, however, it can also be used for other purposes.

Indigenous Assembled in Guatemala

| w/Worry Doll | Code<br>1376-B245-AS | Description Drawstring Bag w/Worry Doll | <b>1-23</b> \$13.02 | <b>24-99</b><br>\$10.02 | <b>100</b><br>\$8.0 |
|--------------|----------------------|-----------------------------------------|---------------------|-------------------------|---------------------|
|--------------|----------------------|-----------------------------------------|---------------------|-------------------------|---------------------|