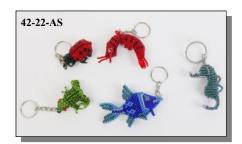

#### **BEADED KEYCHAINS**

The handmade beaded keychains come in assorted fun styles such as birds, salamanders, strawberries, etc. We will send you an assortment of styles unless you specify a preference. The keychains are 1½" to 3" long and 1" to 3" wide.

Indigenous Assembled in Guatemala

| Code<br>42-22-AS | Description     | 1-11   | 12+    |
|------------------|-----------------|--------|--------|
| 42-22-AS         | Beaded Keychain | \$8.63 | \$6.91 |