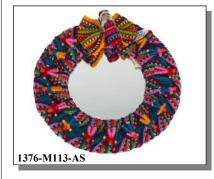

### WORRY DOLL MIRRORS

Worry Dolls:2":Box of 6

Worry Dolls:2":6 in Coin Purse

BFF Worry Dolls:1.5":Bag of 2

The Guatemalan worry doll mirrors come in assorted colors and patterns. They are 51/2" in diameter. The dolls attached are dressed in traditional Mayan style in colorful textiles.

Indigenous Assembled in Guatemala

| Code         | Description       | 1-23    | 24-99   | 100+    |
|--------------|-------------------|---------|---------|---------|
| 1376-M113-AS | Worry Doll Mirror | \$19.39 | \$16.16 | \$12.93 |