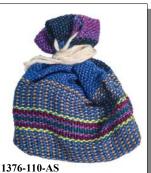

#### WORRY DOLL BAGS

The drawstring bag with worry doll comes in assorted colors and patterns. The bag is 7½" long by 6" wide. This bag was originally designed as a "coffee bag" to hold a half pound of coffee beans, however, it can also be used for other purposes.

Indigenous Assembled in Guatemala

| w/Worry Doll | Code<br>1376-B245-AS | Description Drawstring Bag w/Worry Doll | <b>1-23</b> \$13.02 | <b>24-99</b><br>\$10.02 | <b>100</b><br>\$8.0 |
|--------------|----------------------|-----------------------------------------|---------------------|-------------------------|---------------------|
|--------------|----------------------|-----------------------------------------|---------------------|-------------------------|---------------------|