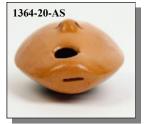

### FIRED CLAY OCARINAS

These handmade fired clay ocarinas have six finger holes on top and two holes on the bottom. They are approximately 2% by 2 by 1%. They come in a variety of colors and designs. We will send an assortment of colors and designs.

Made in Peru

| Code Description              | 1-23   | 24-99  | 100+   |
|-------------------------------|--------|--------|--------|
| 1364-20-AS Fired Clay Ocarina | \$4.47 | \$3.72 | \$2.97 |

 Code
 Description
 1-11
 12+