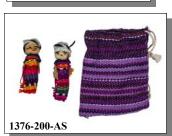

#### WORRY DOLL BAGS

The drawstring bag with worry doll comes in assorted colors and patterns. The bag is 7½" long by 6" wide. This bag was originally designed as a "coffee bag" to hold a half pound of coffee beans, however, it can also be used for other purposes.

Indigenous Assembled in Guatemala

| w/Worry Doll | Code<br>1376-B245-AS | Description Drawstring Bag w/Worry Doll | <b>1-23</b> \$13.02 | <b>24-99</b><br>\$10.02 | <b>100</b><br>\$8.0 |
|--------------|----------------------|-----------------------------------------|---------------------|-------------------------|---------------------|
|--------------|----------------------|-----------------------------------------|---------------------|-------------------------|---------------------|