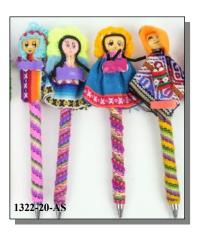

#### **LLAMA & DOLL PENS**

These souvenir pens are hand decorated with cute doll or llama figures at the top, and covered with woven yarn all around in ethnic designs. Each figure is unique. They are available in a variety of bright colors. The pens are about 6½" long. We will ship assorted colors. We do not sort these by color.

Made in Peru

| Code       | Description  | 1-23   | 24+    |
|------------|--------------|--------|--------|
| 1322-10-AS | "Llama" Pens | \$4.00 | \$3.20 |
| 1322-20-AS | Doll Pens    | \$2.87 | \$2.58 |