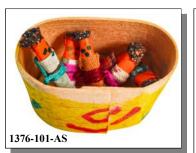

#### **GUATEMALAN WORRY DOLLS**

The Guatemalan worry dolls come in a wide variety of sizes, colors, and styles. The dolls are dressed in traditional Mayan style in colorful textiles. We will send you an assortment of colors. The boxes and bags of worry dolls also contain a short message about the legend.

The worry dolls help sooth anxious children. If worries are keeping them up at night, they can tell their worries to the dolls and hide them under their pillow before going to sleep at night. By morning, the dolls have taken their worries away. The dolls have been used in hospitals to treat sick children so they can sleep better at night. Parents, educators, and psychologists also use the dolls as a listening or communication tool with children.

| 1376-110-AS                |                                          | 80.26   | \$0.19             | \$0.16             | \$0.14           |
|----------------------------|------------------------------------------|---------|--------------------|--------------------|------------------|
| Code                       | Description                              | (D)     | 1-23               | 24-99              | 100+             |
| 1376-104-AS<br>1376-120-AS | Worry Dolls:2" Girls<br>Worry Doll:5"    | (Dozen) | \$ 9.82<br>\$12.51 | \$ 8.19<br>\$10.43 | \$6.55<br>\$8.34 |
| Code                       | Description                              | 2.5     | 1-23               | 24-99              | 100+             |
| 1376-101-AS<br>1376-102-AS | Worry Dolls:1":Box<br>Worry Dolls:1":Bag |         | \$ 3.72<br>\$ 2.38 | \$2.79<br>\$1.80   | \$2.32<br>\$1.48 |
| 1376-102-AS                | Worry Dolls:2":Bag                       |         | \$10.01            | \$8.34             | \$6.67           |