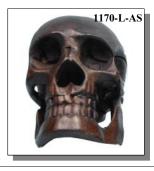

 1170-L-AS
 Wooden Skull:Large
 \$28.89
 \$25.97

Indigenous Made in Ecuador

## **WOODEN SKULLS**

These wooden skulls were carved by hand in Ecuador by indigenous artisans. The skulls are lightly varnished. Please note that the nasal cavity may be carved deep or shallow, and that the appearance will differ as these are handmade items. (*Phytelephas aequatorialis*, wild).